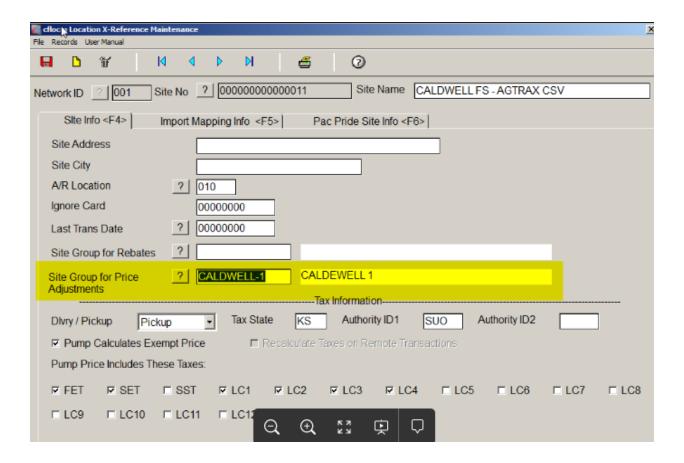

Assign to Location - CF Menu > iRely Setup Menu > Location Maintenance - Assign Per site -

Price Profile - CF Menu > Pricing/Fees Setup > Pricing Profile Maintenance - this is a One Time Setup

Assign Price Profile to Customer Account -CF Menu > iRely Setup Menu > Account Maintenance - Assign Per Customer –