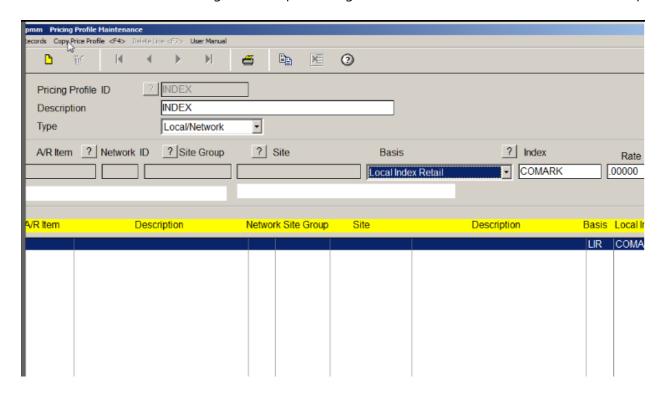

Assign to Location - CF Menu > iRely Setup Menu > Location Maintenance - Assign Per site -

Price Profile - CF Menu > Pricing/Fees Setup > Pricing Profile Maintenance - this is a One Time Setup

Assign Price Profile to Customer Account -CF Menu > iRely Setup Menu > Account Maintenance - Assign Per Customer –