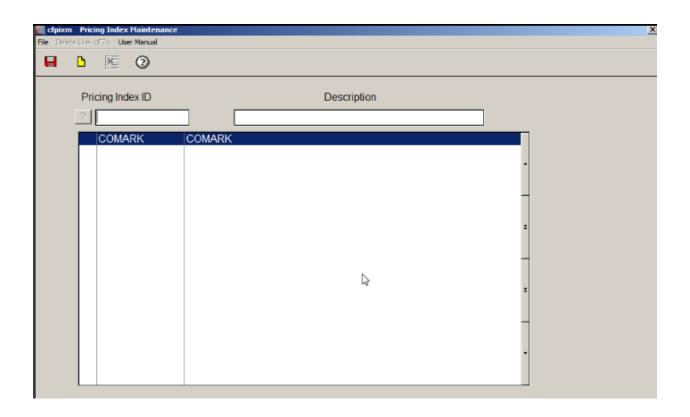

## HOW TO SET UP PRICE INDEX

CF Menu > Pricing/Fees Setup > Pricing Index Maintenance – this is a One Time Setup

Setting up Site Group - CF Menu > Pricing/Fees Setup > Site Group Maintenance - Add as many Site Groups as needed to uniquely price the sites