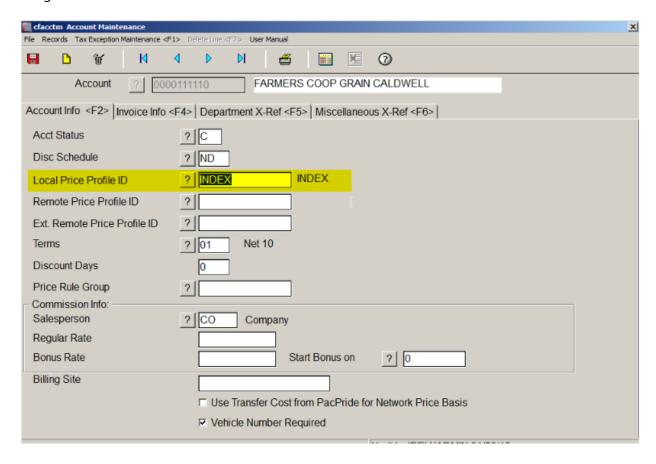

Assign to Location - CF Menu > iRely Setup Menu > Location Maintenance - Assign Per site -

Price Profile - CF Menu > Pricing/Fees Setup > Pricing Profile Maintenance - this is a One Time Setup

Assign Price Profile to Customer Account -CF Menu > iRely Setup Menu > Account Maintenance - Assign Per Customer –