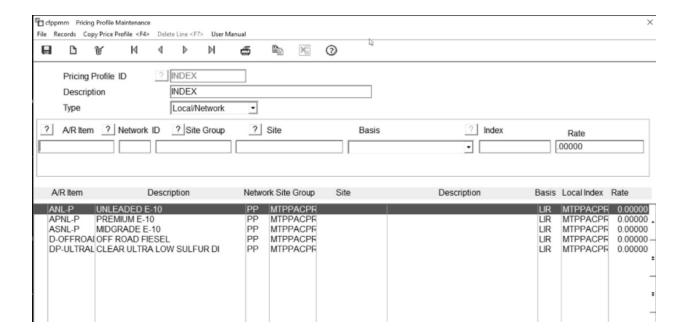

Assign to Location - CF Menu > iRely Setup Menu > Location Maintenance - Assign Per site -

Price Profile - CF Menu > Pricing/Fees Setup > Pricing Profile Maintenance - this is a One Time Setup

Assign Price Profile to Customer Account -CF Menu > iRely Setup Menu > Account Maintenance - Assign Per Customer –