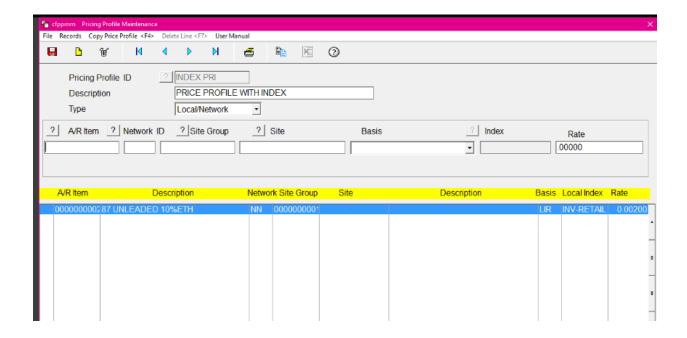

Assign to Location - CF Menu > iRely Setup Menu > Location Maintenance - Assign Per site -

Price Profile - CF Menu > Pricing/Fees Setup > Pricing Profile Maintenance - this is a One Time Setup

Assign Price Profile to Customer Account -CF Menu > iRely Setup Menu > Account Maintenance - Assign Per Customer –