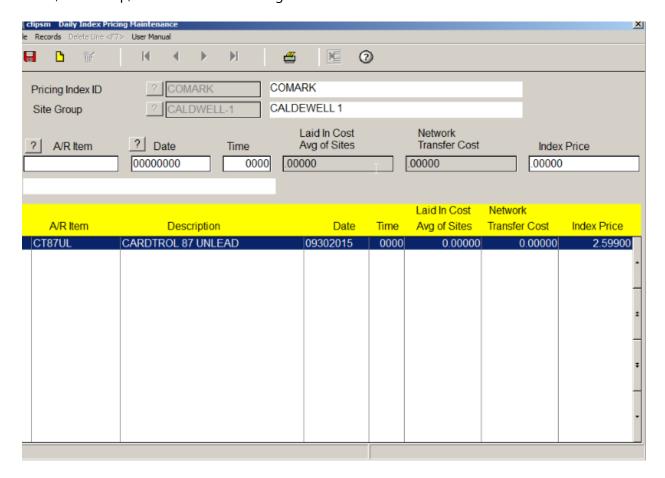

Record Daily Pricing - CF Menu > Pricing/Fees Setup > Index Pricing By Site Group - Record Prices by Index, Site Group, Product as Prices Change –