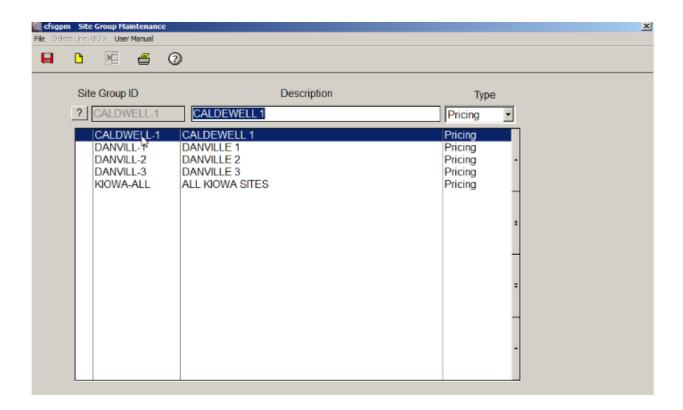

## HOW TO SET UP PRICE INDEX

CF Menu > Pricing/Fees Setup > Pricing Index Maintenance – this is a One Time Setup

Setting up Site Group - CF Menu > Pricing/Fees Setup > Site Group Maintenance - Add as many Site Groups as needed to uniquely price the sites