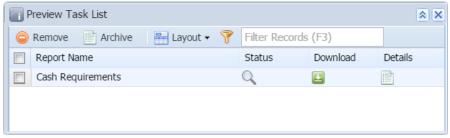

- 2. Fill out Selection Criteria section. User can select from the combo box list, or manually type on the field of the Field Name column. If field is left blank, all records will be included in the report.
- 3. Preview the report by clicking the **Preview** toolbar button.
  - a. If generated report has more than 10 pages, **Preview Task List** screen will open. Click on the **magnifying glass** icon to open **Report Preview**.