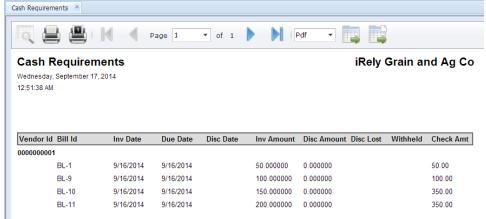

3. Preview the report by clicking the **Preview** toolbar button. The report looks like this: