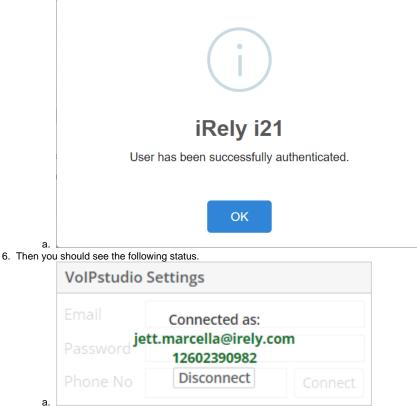

## Configure the i21 User

- 1. Log into i21
- 2. Select System Manager and then the Users menu.
- 3. Find and open the user who will use the VoIPstudio integration.
- a. Click the User tab.
- 4. In the VolPstudio Settings, enter the email address, Password, and phone number of your VolPstudio account.
- a. Make sure you enter the phone number with the area code and no spaces or other characters (ex: 12602390982)
- 5. Click the **Connect** button and you should see the following confirmation message.