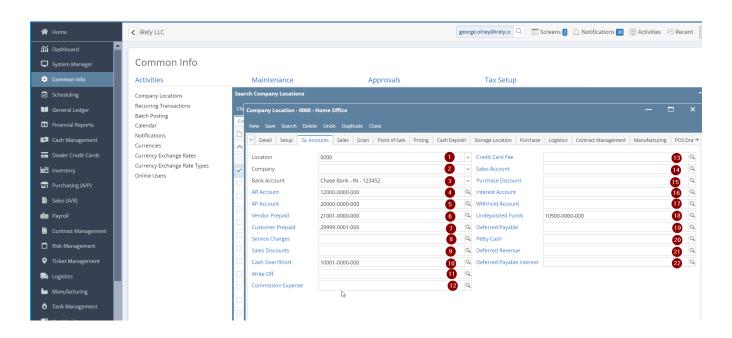

## **Accounts on Common information / Location**

| Item | Description            | Category                | Purpose                                                                                                                                          |
|------|------------------------|-------------------------|--------------------------------------------------------------------------------------------------------------------------------------------------|
| 1    | Location               | n/a                     | Used for account override and can be setup in the chart of accounts/ location segment                                                            |
| 2    | Company                | n/a                     | Used for account override and can be setup in the chart of accounts/ Company segment                                                             |
| 3    | Bank Account           | Cash account            | Used to default bank account for this location                                                                                                   |
| 4    | AR Account             | Accounts receivable     | This is the default account set on an invoice as a default                                                                                       |
| 5    | AP Account             | Accounts Payable        | This is the default account set on a voucher as default                                                                                          |
| 6    | Vendor Prepaid         | Vendor<br>Prepayments   | This is the account that will be created for holding the amounts in prepaid.                                                                     |
| 7    | Customer Prepaid       | Customer<br>Prepayments | This account holds the customer deposits                                                                                                         |
| 8    | Service charges        | General                 | This is the service charges account where the offset to the AR will be held this would be service charge revenue or collections interest revenue |
| 9    | Sales discounts        | General                 | This is entered as discounts on the sales invoice                                                                                                |
| 10   | Cash Over Short        | General                 | Used in the POS system when a daily drawer is not adding to the cash on hand total.                                                              |
| 11   | writeoff               | writeoff                | This is used in Cash receipts to default the account used to write off amounts over or short discovered during cash receipts                     |
| 12   | Commissions<br>Expense | General                 | This is used as the expense account for commissions                                                                                              |
| 13   | Credit Card Fee        | General                 |                                                                                                                                                  |
| 14   | Sales account          | General                 | This is the default sales account for invoice entry for miscellaneous sales                                                                      |
| 15   | Purchase discount      | General                 | This is the account used for terms discounts amounts                                                                                             |
| 16   | Interest account       | General                 | This is the amount used in cash receipts as a counter                                                                                            |
| 17   | Withholding            | General                 | This account is not used at this point                                                                                                           |
| 18   | Undeposited funds      | Undeposited funds       | This account is used as the offset on a cash receipt (Credit AR , Debit undeposited funds)                                                       |
| 19   | Deferred payable       | Deferred payable        | This is the deferred payable account that is credited when Deferred payables is created                                                          |
| 20   | Petty cash             |                         | Not used                                                                                                                                         |
| 21   | Deferred Revenue       | Deferred Revenue        | Software                                                                                                                                         |

| 22 | Deferred payables | General | This is the interest charged on AP Deferred payables |
|----|-------------------|---------|------------------------------------------------------|
|    | interest          |         |                                                      |