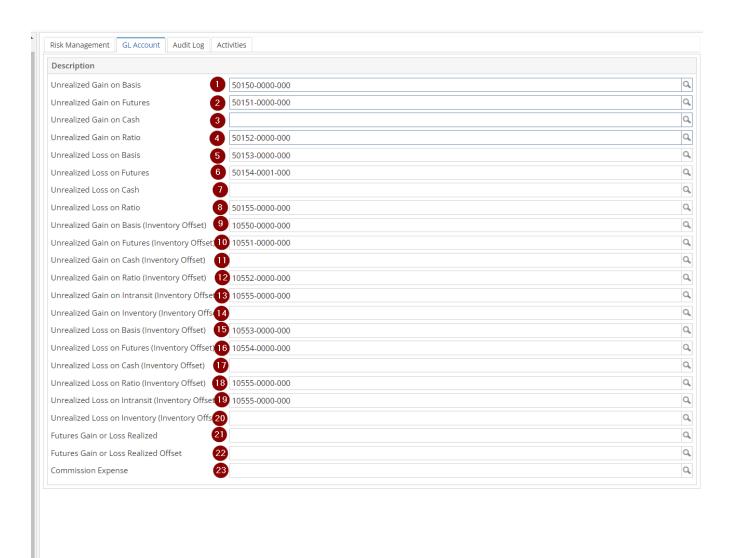

## Note these accounts will be used if no account is assigned at the location level

| Item | Description                                   | Category              | Purpose                                                                     |
|------|-----------------------------------------------|-----------------------|-----------------------------------------------------------------------------|
| 1    | Unrealized Gain on Basis                      | Mark to market P&L    | This is where the unrealized gain / loss on the physical M2M will be booked |
| 2    | Unrealized gain on Futures                    | Mark to market P&L    | This is where the unrealized gain / loss on the physical M2M will be booked |
| 3    | Unrealized gain on cash                       | Mark to market P&L    | This is where the unrealized gain / loss on the physical M2M will be booked |
| 4    | Unrealized gain on Ratio                      | General               | This is where the unrealized gain / loss on the physical M2M will be booked |
| 5    | Unrealized Loss on Basis                      | Mark to market P&L    | This is where the unrealized gain / loss on the physical M2M will be booked |
| 6    | Unrealized Loss on Futures                    | Mark to market P&L    | This is where the unrealized gain / loss on the physical M2M will be booked |
| 7    | Unrealized Loss on cash                       | Mark to market P&L    | This is where the unrealized gain / loss on the physical M2M will be booked |
| 8    | Unrealized Loss on Ratio                      | General               | This is where the unrealized gain / loss on the physical M2M will be booked |
| 9    | Unrealized gain on basis (Inventory offset)   | Mark to market offset | This is where the unrealized gain / loss on the physical M2M will be booked |
| 10   | Unrealized gain on Futures (Inventory offset) | Mark to market offset | This is where the unrealized gain / loss on the physical M2M will be booked |
| 11   | Unrealized gain on Cash (Inventory offset)    | Mark to market offset | This is where the unrealized gain / loss on the physical M2M will be booked |

| 12 | Unrealized gain on Ratio (Inventory offset)     | General                       | This is where the unrealized gain / loss on the physical M2M will be booked |
|----|-------------------------------------------------|-------------------------------|-----------------------------------------------------------------------------|
| 13 | Unrealized gain on Intransit (Inventory offset) | Mark to market offset         | This is where the unrealized gain / loss on the physical M2M will be booked |
| 14 | Unrealized gain on Inventory (Inventory offset) | Mark to market offset         | This is where the unrealized gain / loss on the physical M2M will be booked |
| 15 | Unrealized loss on Basis(inventory offset)      | Mark to market offset         | This is where the unrealized gain / loss on the physical M2M will be booked |
| 16 | Unrealized loss on Futures(inventory offset)    | Mark to market offset         | This is where the unrealized gain / loss on the physical M2M will be booked |
| 17 | Unrealized loss on Cash(inventory offset)       | Mark to market offset         | This is where the unrealized gain / loss on the physical M2M will be booked |
| 18 | Unrealized loss on Ratio(inventory offset)      | General                       | This is where the unrealized gain / loss on the physical M2M will be booked |
| 19 | Unrealized loss on IN transit(inventory offset) | Mark to market offset         | This is where the unrealized gain / loss on the physical M2M will be booked |
| 20 | Unrealized loss on Inventory(inventory offset)  | Mark to market offset         | This is where the unrealized gain / loss on the physical M2M will be booked |
| 21 | Futures Gain or loss Realized                   | Futures Gain or loss Realized | This is where the realized gain will be booked                              |
| 22 | Futures Gain or loss Realized offset            |                               | This is where the realized gain will be booked                              |
| 23 | Commissions Expense                             | General                       | This is broker commission expenses                                          |