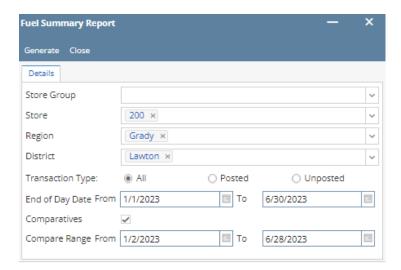

- 3. Select Either Store Group or Store and Supply information by clicking the dropdown button.
- 4. Select the **District** and **Region** you want to see in the report by clicking the dropdown button.
- 5. Select the Transaction Type (All, Posted & Unposted) you want to see in the report.
- 6. Select the End of Day Date From and To you want to see in the report.
- 7. Check box if its Comparatives.
- 8. Select the Compare Range From and To you want to see in the report.
- 7. Select Generate button to proceed.