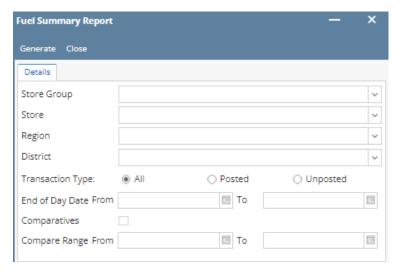

## **Fuel Summary**

• This screen is used for generating a report for fuel item available in a store.

Steps for generating Fuel Summary Report:

1. Go to Store Report Fuel Summary

2. This screen will be prompted next:

- 3. Select Either Store Group or Store and Supply information by clicking the dropdown button.
- 4. Select the **District** and **Region** you want to see in the report by clicking the dropdown button.
- 5. Select the Transaction Type (All, Posted & Unposted) you want to see in the report.
- 6. Select the End of Day Date From and To you want to see in the report.
- 7. Check box if its Comparatives.
- 8. Select the Compare Range From and To you want to see in the report.
- 7. Select Generate button to proceed.