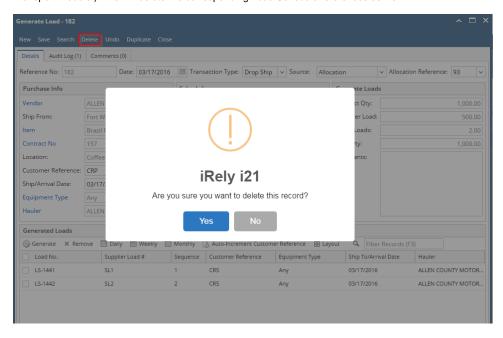

- 2. User cannot edit any of the information provided in the header portion, Purchase Info section, Sales Info section and Generate Loads section.
- 3. user can delete the whole Generated Load reference by click on delete button.(only if none of the loads generated are used in scale ticket or Transport module.) This will delete the corresponding Load Schedule references as well.