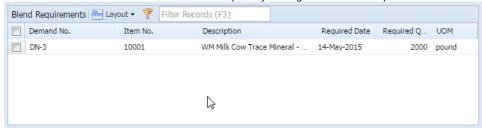

## **Blend Requirements**

This section of the screen displays all the open blend requests

- 1. Each blend request has the following parameters as display below
  - > Demand No
  - > Material Name (Blend) & Description
  - > Required Date
  - > Required Qty
  - > UOM
  - 2. The user will be able to close the selected blend request by clicking on the "Close Request" button

a. The fields present in this section are listed below

| Fields        | Description                                                       | Example |
|---------------|-------------------------------------------------------------------|---------|
| Demand No     | Displays the Demand number generated in Blend Requirement Manager | DN-3    |
| Item No       | Displays the name of the Blend Material to be produced            |         |
| Description   | Displays the description of the Blend Material                    |         |
| Required Date | Displays the due date                                             |         |
| Required Qty  | Displays the Demand Qty of the Blend                              |         |
| UOM           | Displays the Unit Of Measurement of the quantity                  |         |