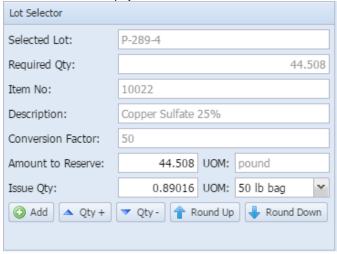

## **Lot Selector**

The Lot Selector displays all details of the selected Lot which is to be added to the Blend Sheet. Data is loaded into this section once you double-click any of the Lots in the Available Lots section as shown in the highlighted area of the following screen shot. On clicking the Add button, data is loaded into the Blend Sheet section.

- 1. The **Lot Selector** displays all details of the selected Lot which is to be added to the Blend Sheet.
- 2. Lot selector section is displayed as below.

3. This Section displays the following data:

| SI.No | Column            | Description                         |
|-------|-------------------|-------------------------------------|
| 1     | Selected Lot      | Displays the selected lot           |
| 2     | Required Qty      | Displays the Required Qty           |
| 3     | Item No           | Input material                      |
| 4     | Description       | Input material description          |
| 5     | Conversion Factor | Displays weight per unit            |
| 6     | Amount to Reserve | Quantity to reserve for Blend Sheet |
| 7     | Issue Qty         | Quantity to add to the blend sheet  |

4. Following display control will be used to adjust the "Amount to Reserve" and "Issue Qty"

| Button     | Description                                                                                              |
|------------|----------------------------------------------------------------------------------------------------------|
| ▲ Qty+     | Allows the user to increase the 'Issue Quantity' by 1 and 'Amount to Reserve' appropriately based on UOM |
| VQty -     | Allows the user to decrease the 'Issue Quantity' by 1 and 'Amount to Reserve' appropriately based on UOM |
| Round Up   | Allows the user to round off the 'Issue Quantity' to the upwards                                         |
| Round Down | Allows the user to round off the 'Issue Quantity' to the downwards                                       |
| O Add      | Allows the user to create a new Blend Sheet                                                              |