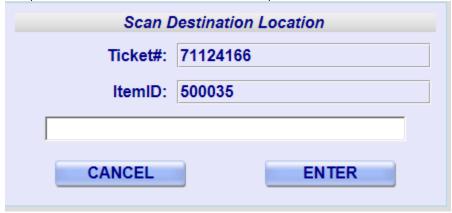

The operator will click on "Enter" to go to the next screen

2. Scan destination location:

The operator will scan the destination location to where the pallet will be moved.

The operator will click on "Enter" to go to the next screen