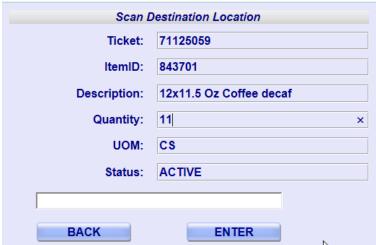

## Move Pallet hand held operations:

1. Scan Ticket

The operator scans the source ticket which he wants to move in the following window

The operator clicks on "Enter" to go to the next screen.

2. Scan destination location

The operator clicks on "Enter" to complete the move.