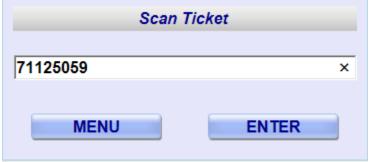

## Move Pallet hand held operations:

1. Scan Ticket

The operator scans the source ticket which he wants to move in the following window

The operator clicks on "Enter" to go to the next screen.

2. Scan destination location