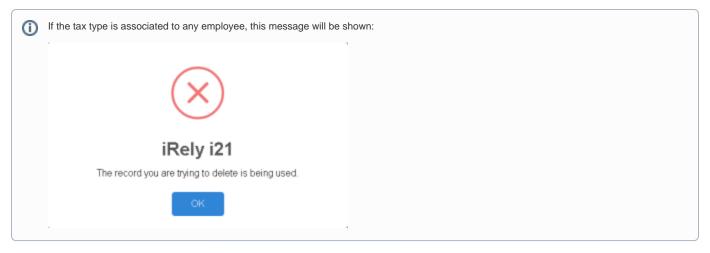

- 5. A confirmation message will be displayed.
- 6. Click Yes button.

# iRely i21

Are you sure you want to delete this record?

7. Deleted tax type will be removed from the grid.

- Click **Tax Types** from **Payroll** module.
  Select tax type from the grid.
  Click **Open** toolbar button.