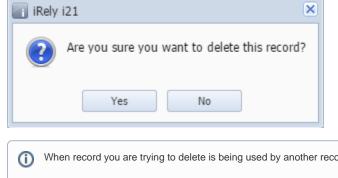

2. This delete confirmation message will be shown. Click Yes button to proceed with deleting the record.

When record you are trying to delete is being used by another record, this message will be shown.

| iRely | i21 🗙                                              |
|-------|----------------------------------------------------|
| 8     | The record you are trying to delete is being used. |
|       | ОК                                                 |