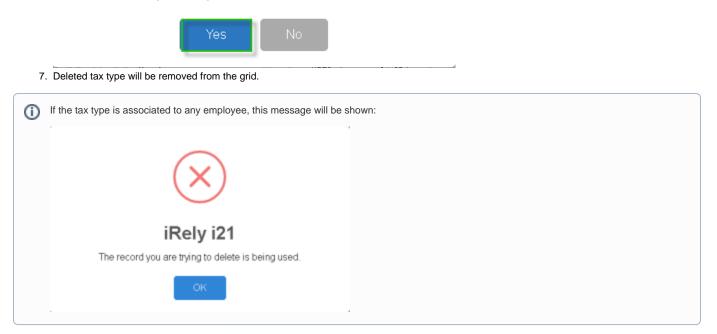

5. A confirmation message will be displayed.

6. Click Yes button.

# iRely i21

Are you sure you want to delete this record?

7. Deleted tax type will be removed from the grid.

- Click **Tax Types** from **Payroll** module.
  Select tax type from the grid.
  Click **Open** toolbar button.