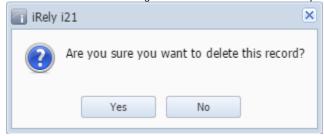

## iRely i21

Are you sure you want to delete this record?

7. Deleted earning type will be removed from the grid.

- 1. Click Earning Types from Payroll module.
- 2. Select earning type from the grid.
- 3. Click **Open** toolbar button.

## iRely i21

Are you sure you want to delete this record?

7. Deleted earning type will be removed from the grid.

1. Click the **Delete** toolbar button to delete the **Earning Type** record.

2. This delete confirmation message will be shown. Click Yes button to proceed with deleting the record.