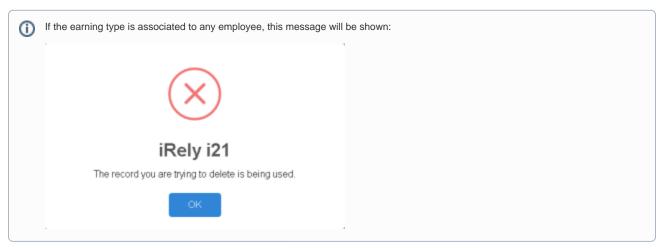

(i) When record you are trying to delete is being used by another record, this message will be shown.