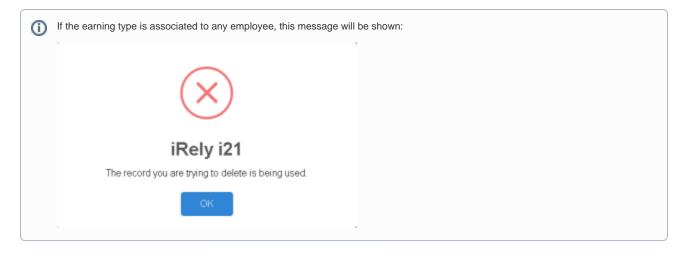

(i) When record you are trying to delete is being used by another record, this message will be shown.