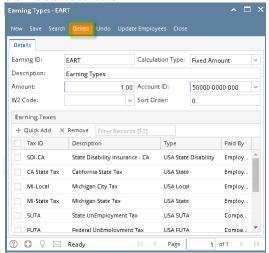

## **How to Delete Earning Type**

- 1. Click Earning Types from Payroll module.
- 2. Select earning type from the grid.
- 3. Click Open toolbar button.

4. Click Delete toolbar button.

- 5. A confirmation message will be displayed.
- 6. Click Yes button.

4. Click **Delete** toolbar button.

5. A confirmation message will be displayed.

6. Click Yes button.