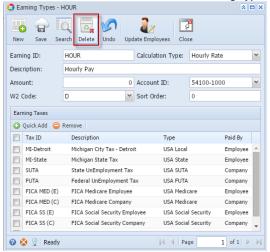

## **How to Delete Earning Type**

- 1. Click Earning Types from Payroll module.
- 2. Select earning type from the grid.
- 3. Click Open toolbar button.

4. Click Delete toolbar button.

- 5. A confirmation message will be displayed.
- 6. Click Yes button.

4. Click **Delete** toolbar button.

5. A confirmation message will be displayed.

6. Click Yes button.