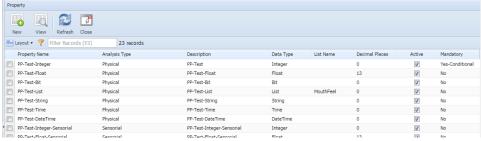

## How do I create property?

- 1. Navigate to Quality --> Property.
- 2. Property Manager screen is loaded.

- 3. Click on New button.
- 4. Properties screen is loaded.

- 5. Enter the Property Name
- 6. Select the Analysis Type from the drop down.
- 7. Enter the Description.
- 8. Select the Data Type from the drop down.
- 9. Enter the Valid from and Valid To
- 10. Click on Save.

## Note:

- 1. Data Type = "List", then List Name drop down is enabled.
- 2. Data Type = "Float", then Decimal Places text control is enabled.
- 3. Properties grid accepts based on the data type selected.
- 4. Conditional tab is enabled only when Mandatory drop is either "Yes-Conditional" or "No-Conditional"