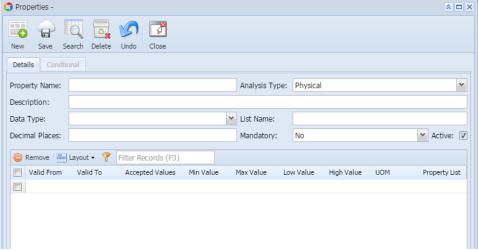

## How do I create property?

- 1. Navigate to Quality --> Property.
- 2. Property Manager screen is loaded.



- 3. Click on New button.
- 4. Properties screen is loaded.



- 5. Enter the Property Name
- 6. Select the Analysis Type from the drop down.
- 7. Enter the Description.
- 8. Select the Data Type from the drop down.
- 9. Enter the Valid from and Valid To
- 10. Click on Save.

## Note:

- 1. Data Type = "List", then List Name drop down is enabled.
- 2. Data Type = "Float", then Decimal Places text control is enabled.
- 3. Properties grid accepts based on the data type selected.
- 4. Conditional tab is enabled only when Mandatory drop is either "Yes-Conditional" or "No-Conditional"