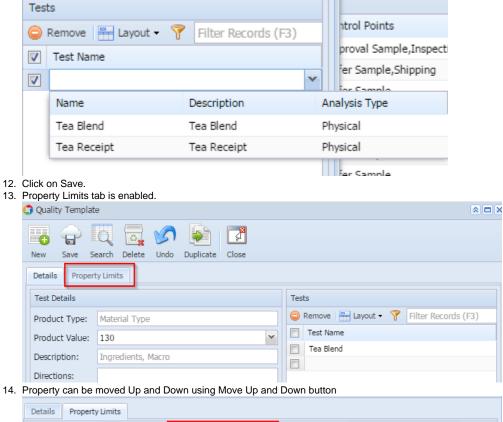

11. Select the Test from the Test Name drop down.

|                 | -/                   |                     |                |                     |       |   |
|-----------------|----------------------|---------------------|----------------|---------------------|-------|---|
| Property Detail | 📝 Formula Editor 🔺 🛚 | Move Up 🔻 Move Dowi | n 🖶 Layout 🗸 🍸 | Filter Records (F3) |       |   |
| Test Name       | Pro                  | operty Name         | Formula        |                     | Seque |   |
| Tea Blend       | PP-                  | -Test-Integer       |                |                     |       | 1 |
|                 |                      |                     |                |                     |       |   |
|                 |                      |                     |                |                     |       |   |
|                 |                      |                     |                |                     |       |   |
|                 |                      |                     |                |                     |       |   |
| lick on Savo    |                      |                     |                |                     |       |   |

15. Click on Save.