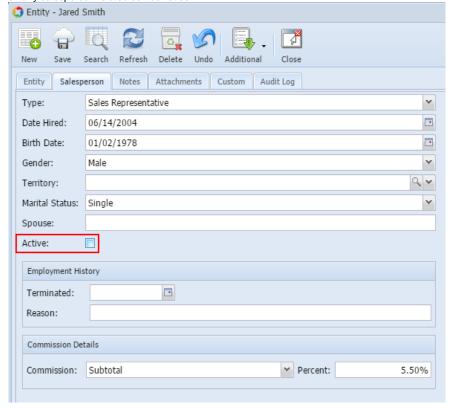

### **Check/Unchecked Active button**

You can use the Active button to activate or deactivate a salesperson record.

- 1. Open the Salesperson record. Refer to How to Open Salesperson record.
- 2. Navigate to Salesperson tab.
- 3. Check the **Active check box** button if the Salesperson is still active, and unchecked it if not. Note that inactive salespersons will not be displayed on any salesperson related combo list box.

### **Check/Unchecked Active button**

- 1. Open the Salesperson record. Refer to How to Open Salesperson record.
- 2. Navigate to Salesperson tab.

3. Check the Active check box button if the Salesperson is still active, and unchecked it if not. Note that inactive salespersons will not be displayed on any salesperson related combo list box.

1. Open the Salesperson record. Refer to How to Open Salesperson record.

- 2. Navigate to Salesperson tab.
- 3. Check the **Active check box** button if the Salesperson is still active, and unchecked it if not. Note that inactive salespersons will not be displayed on any salesperson related combo list box.