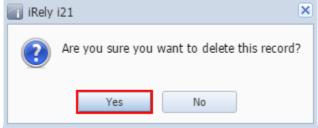

3. Click Yes on the confirmation message.

# iRely i21

Are you sure you want to delete this record?

4. If the record is not being used in another part of i21, it will be deleted. Else, below message will be displayed and the record will get deactivated.