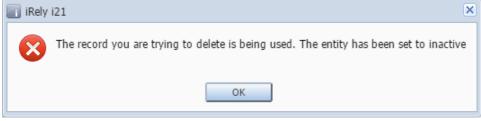

# iRely i21

Are you sure you want to delete this record?

4. If the record is not being used in another part of i21, it will be deleted. Else, below message will be displayed and the record will get deactivated.

## iRely i21

The record you are trying to delete is being used. The entity has been set to inactive.