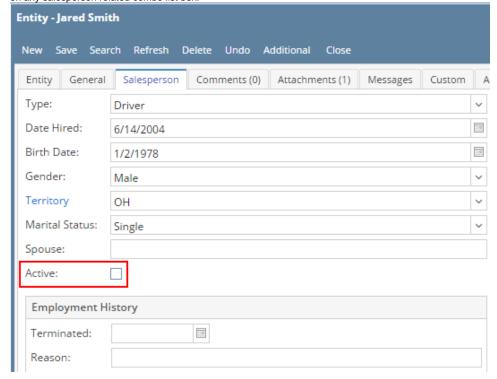

### **Check/Unchecked Active button**

You can use the Active button to activate or deactivate a salesperson record.

- 1. Open the Salesperson record. Refer to How to Open Salesperson record.
- 2. Navigate to Salesperson tab.
- 3. Check the **Active check box** button if the Salesperson is still active, and unchecked it if not. Note that inactive salespersons will not be displayed on any salesperson related combo list box.

### **Check/Unchecked Active button**

- 1. Open the Salesperson record. Refer to How to Open Salesperson record.
- 2. Navigate to Salesperson tab.

3. Check the Active check box button if the Salesperson is still active, and unchecked it if not. Note that inactive salespersons will not be displayed on any salesperson related combo list box.

1. Open the Salesperson record. Refer to How to Open Salesperson record.

- 2. Navigate to Salesperson tab.
- 3. Check the **Active check box** button if the Salesperson is still active, and unchecked it if not. Note that inactive salespersons will not be displayed on any salesperson related combo list box.