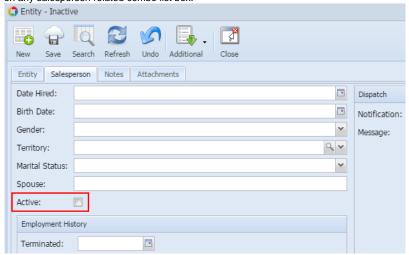

### **Check/Unchecked Active button**

You can use the Active button to activate or deactivate a salesperson record.

- 1. Open the Salesperson record. Refer to How to Open Salesperson record.
- 2. Navigate to Salesperson tab.
- 3. Check the **Active check box** button if the Salesperson is still active, and unchecked it if not. Note that inactive salespersons will not be displayed on any salesperson related combo list box.

### **Check/Unchecked Active button**

- 1. Open the Salesperson record. Refer to How to Open Salesperson record.
- 2. Navigate to Salesperson tab.

3. Check the Active check box button if the Salesperson is still active, and unchecked it if not. Note that inactive salespersons will not be displayed on any salesperson related combo list box.

1. Open the Salesperson record. Refer to How to Open Salesperson record.

- 2. Navigate to Salesperson tab.
- 3. Check the **Active check box** button if the Salesperson is still active, and unchecked it if not. Note that inactive salespersons will not be displayed on any salesperson related combo list box.