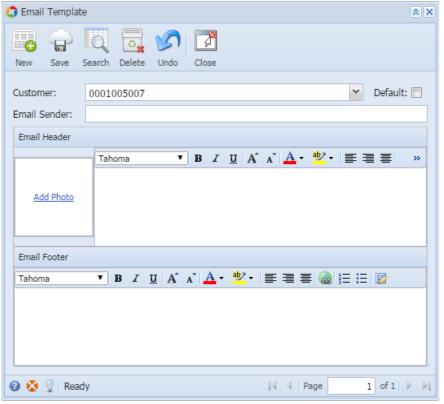

#### Field Description

**Customer** - This field will default to the current owner of the Invoice where the Email Template is opened. You can select a different Customer whom the template will belong to.

**Default** - Check this if you want to set the default template of the customer. This is useful specially when there are multiple templates for a specific customer. The default template will be used when sending an **Email Invoice**. If the customer has no default template, the system will use the standard email format.

Email Sender - Use this field to enter the email address the customer will see from where the email is coming from. This field will accept email address format only.

Email Header - Use this to set the texts displayed on the header area of the email.

Add Photo - Use this box to upload the logo that will be displayed on the email. There is no required size or dimension for the the logo. The system will auto-fit the photo to the box.

Email Footer - Use this field to set the texts displayed on the footer area of the email.