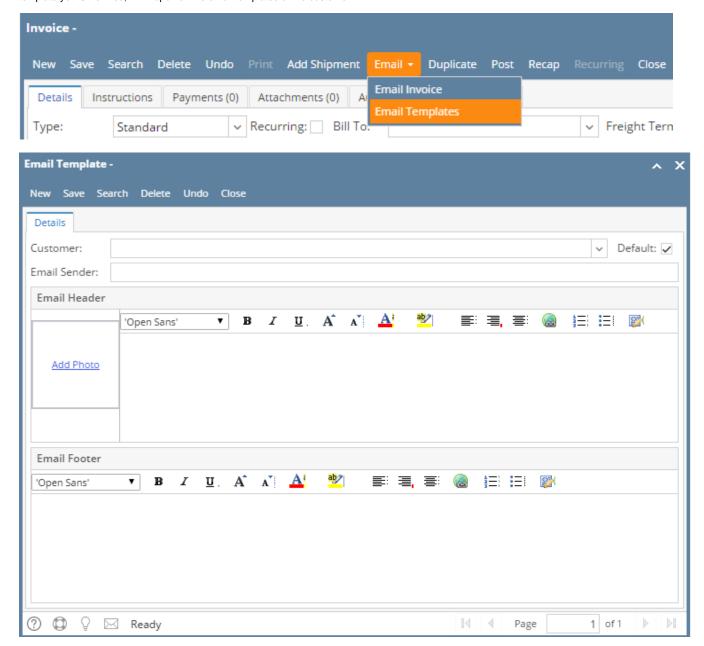

# **Email Template**

The **Email Template** screen is used to format the email the customers will receive when an Invoice is emailed to them. Open this screen from **Invoice** | **Email Templates** button. This button will open a new Email Template screen if the customer on the Invoice does not have an existing email template yet. Otherwise, it will open all the email templates of the customer.

#### Field Description

**Customer** - This field will default to the current owner of the Invoice where the Email Template is opened. You can select a different Customer whom the template will belong to.

**Default** - Check this if you want to set the default template of the customer. This is useful specially when there are multiple templates for a specific customer. The default template will be used when sending an **Email Invoice**. If the customer has no default template, the system will use the standard email format.

Email Sender - Use this field to enter the email address the customer will see from where the email is coming from. This field will accept email address format only.

Email Header - Use this to set the texts displayed on the header area of the email.

Add Photo - Use this box to upload the logo that will be displayed on the email. There is no required size or dimension for the the logo. The system will auto-fit the photo to the box.

Email Footer - Use this field to set the texts displayed on the footer area of the email.