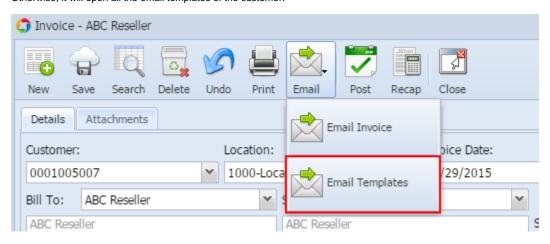

# **Email Template**

The **Email Template** screen is used to format the email the customers will receive when an Invoice is emailed to them. Open this screen from **Invoice** | **Email Templates** button. This button will open a new Email Template screen if the customer on the Invoice does not have an existing email template yet. Otherwise, it will open all the email templates of the customer.

## **Related Topics**

- How to Email Invoice
- How to Batch Email Reports

The **Email Template** screen is used to format the email the customers will receive when an Invoice is emailed to them. Open this screen from **Invoice** | **Email Templates**. This button will open a new Email Template screen if the customer on the Invoice does not have an existing email template yet. Otherwise, it will open all the email templates of the customer.