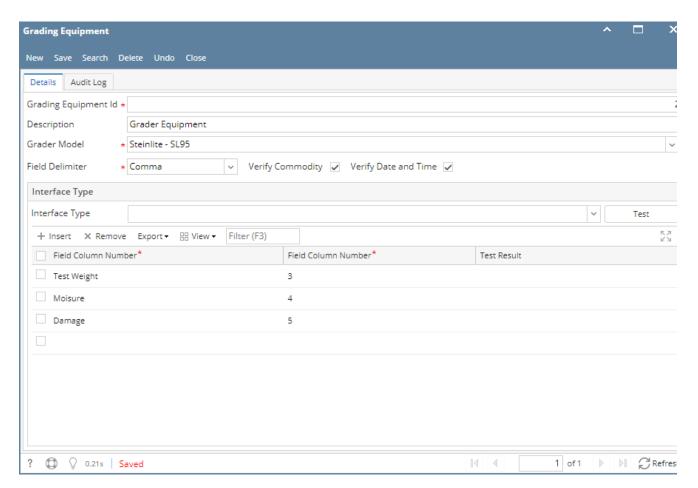

3. Fill in the Grading Equipment information.

- a. Enter the Grading Equipment ID. It is a unique and required field.
- b. Enter the **Description** of the Grading Equipment.
- c. Select the Grader Model by clicking the combobox dropdown.
- 4. Click on Save. The record will be saved.
- 1. From the Ticket Management menu, click on Grading Equipment.
- If this is the first record you are to create, it will open directly the Grading Equipment screen where you can add Grading Equipment. Otherwise, it will open Grading Equipment Search screen where existing Grading Equipment records are displayed. Click the **New** toolbar button to open new Grading Equipment screen.