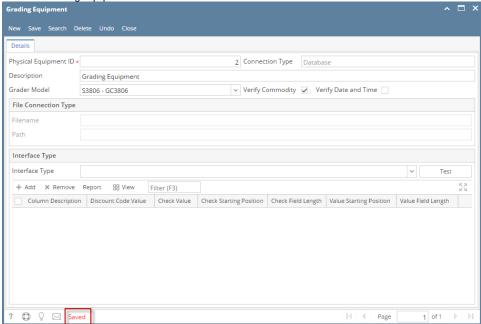

3. Fill in the Grading Equipment information.

- a. Enter the Physical Equipment ID. It is a unique and required field.
- b. Enter the **Description** of the Grading Equipment.c. Select the **Grader Model** by clicking the combobox dropdown.
- 4. Click on Save. The record will be saved.