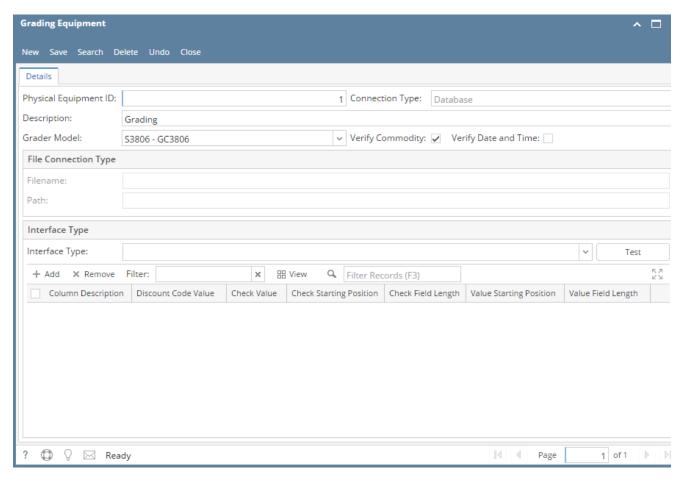

3. Fill in the Grading Equipment information.

- a. Enter the Physical Equipment ID. It is a unique and required field.
- b. Enter the **Description** of the Grading Equipment.
- c. Select the Grader Model by clicking the combobox dropdown.
- 4. Click on Save. The record will be saved.
- 1. From the **Ticket Management** menu, click on **Grading Equipment.**
- 2. If this is the first record you are to create, it will open directly the Grading Equipment screen where you can add Grading Equipment. Otherwise. it will open Grading Equipment Search screen where existing Grading Equipment records are displayed. Click the **New** toolbar button to open new Grading Equipment screen.

3. Fill in the Grading Equipment information.

- a. Enter the Physical Equipment ID. It is a unique and required field.
- b. Enter the **Description** of the Grading Equipment.c. Select the **Grader Model** by clicking the combobox dropdown.
- 4. Click on Save. The record will be saved.