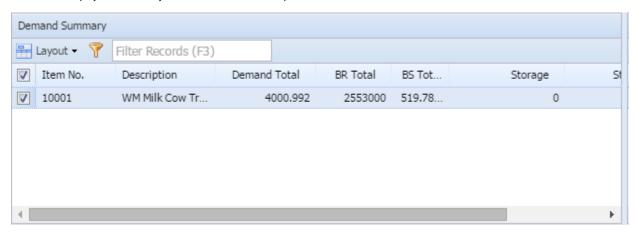

## **Demand Summary**

This section displays the summary of a demand created for a particular item as shown in the below screenshot:

The fields present in this section are listed below:

| Field           | Description                                                                                                                        |
|-----------------|------------------------------------------------------------------------------------------------------------------------------------|
| Item No         | Displays the name of the item                                                                                                      |
| Description     | Displays the description of the item                                                                                               |
| Demand<br>Total | Displays the Demand Total obtained from BPCS                                                                                       |
| BR Total        | Displays the Blend Requirement Total which is Blend Requirement Quantity - Blend Sheet Quantity                                    |
| BS Total        | Displays the Blend Sheet Total which is Blend Sheet Quantity - Produced Quantity                                                   |
| Storage         | Displays the amount of inventory available in storage location                                                                     |
| Staging         | Displays the amount of inventory available in staging location                                                                     |
| Net Demand      | Displays the Net Demand which is (Demand Total)-(BR Total + BS Total + Storage)                                                    |
|                 | NOTE: If available quantity of blend is greater than the demand quantity, a negative quantity is displayed in the Net Demand field |