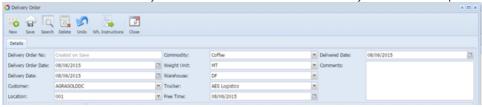

3. Select/enter the Delivery Order Date, Delivery Date, Customer, Location, Commodity, Warehouse, weight unit, trucker, free time, Delivered date in the header portion. (**Note**- the Delivery Order No Ref# will be system generated).