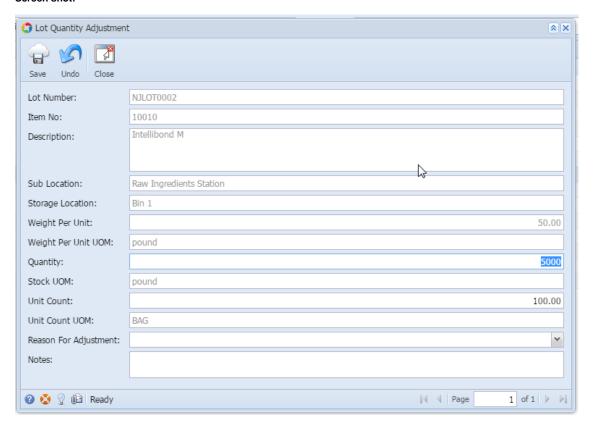

#### Screen shot:

#### Fields description:

| Field                | Description                                                                         |
|----------------------|-------------------------------------------------------------------------------------|
| Lot Number           | ID of the selected Lot                                                              |
| Item                 | Name of the Material of the selected Lot                                            |
| Description          | Material Description                                                                |
| Sub Location         | The current warehouse where lot is available                                        |
| Storage Location     | The current location of the Lot                                                     |
| Weight Per Unit, UOM | Weight Per Unit and its UOM                                                         |
| Quantity, UOM        | Enter the quantity (Weight) of lot need to be adjusted and its UOM                  |
| Unit Count, UOM      | Enter the unit count i.e Number of Packs of the lot need to be adjusted and its UOM |
| Reason for Adjusting | Select a pre-defined reason from the list for the adjustment                        |
| Comment              | Enter a comment if desired                                                          |