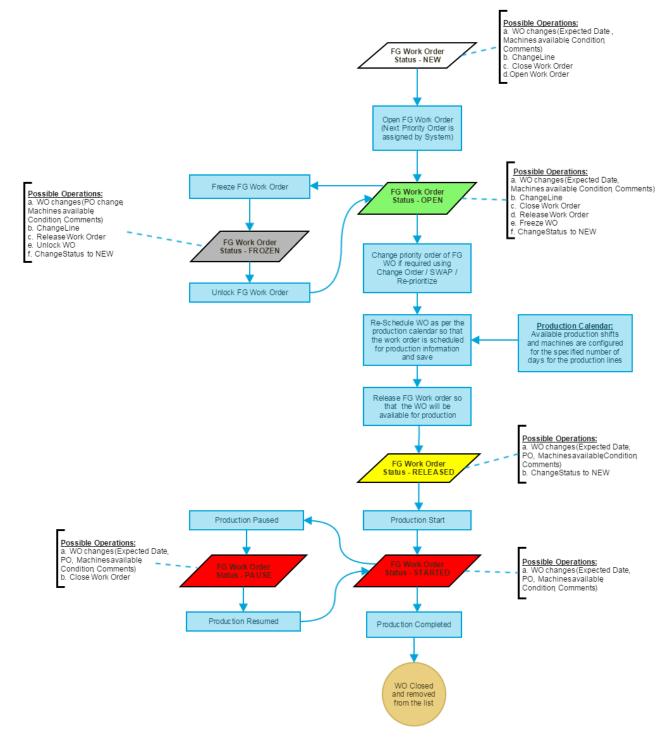

## **Scheduling Flow Chart**

## Overview:

- Work Order Schedule screen allows user to schedule work orders. Schedule considers available machines and shifts for the dates mentioned in work orders. User can change the priority for the work orders and reschedule based on their requirement.
- User can manage the work orders schedule in the schedule screen
- User can configure the calendar which will have shifts, available machines and holidays for each day in production lines
- The calendar information is applied while scheduling the work orders
- User can view the work order schedule and available machines for the production line based on the calendar setup
- · User can release the work orders for production, prioritize the production schedule for the work orders
- User can freeze/unlock work orders as per requirement. No operation is allowed on the frozen work orders
- Work Order Schedule window can be opened by either clicking on NEW button or by opening an existing schedule from schedule screen: