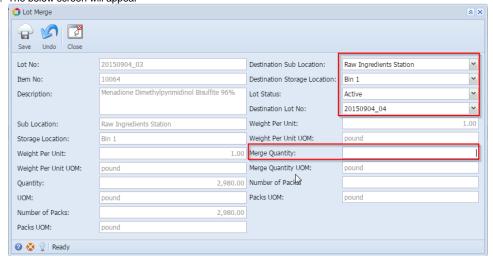

## How Do I Merge a lot with another lot?

Please follow the below steps to merge a lot with another lot:

- 1. Find your 'Lot No' whose quantity needs to be merged with another Lot. You can use the below link to find a lot: How Do I find my lot using Inventory View?
- 2. Select the 'Lot No' using the check box available at the beginning
- 3. Click on 'Lot Merge' button
- 4. The below screen will appear

- 5. Select 'Destination Sub location', Destination Storage Location', 'Lot Status' and enter the merge quantity.
- 6. Click on 'Save' button
- 7. Application will merge the entered quantity

Note: Application will allow only the available quantity, after reservation, to merge.