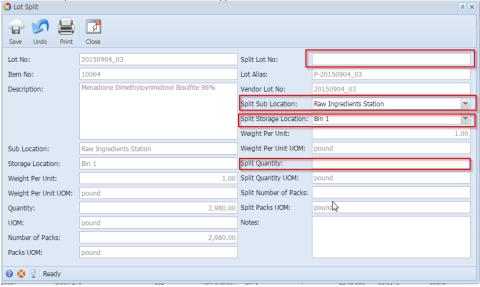

- 4. Enter a 'Split Lot No.', 'Split Sub Location', 'Split Storage Location' and 'Split Quantity'
- 5. Click on 'Save' button. Application will split the lot
  - Note: i) If you do not enter a 'Split Lot No' application will generate a new lot it by itself.
    - ii) Application will allow only the available quantity, after reservation, to split.