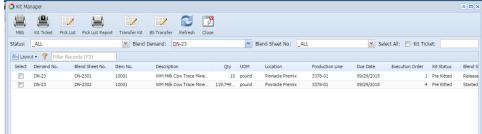

## Kit Manager

- Kit Manager will display all the released blend sheets for production
- The user will be able filter the blend sheets by
  - 1. A Blend Demand
  - 2. A Blend Sheet
  - 3. Blend sheets of selected status like "Not Picked", "Picked", "Staged", "Transferred", "Produced"
- Kit Manager has the following functionality
  - 1. MBS (Master Blend Sheet)
  - 2. MBS With Price
  - 3. Kit Ticket
  - 4. Pick List
  - 5. Pick List Report
  - 6. Transfer Kit
  - 7. BS Transfer
- Kit Manager application will display the following detail
  - 1. Demand No
  - 2. Blend Sheet No.
  - 3. Item No.
  - 4. Description.
  - 5. Qty.
  - 6. UOM.
  - 7. Location.
  - 8. Production Line.
  - 9. Due Date.
  - 10. Execution Date. 11. Kit Status.

  - 12. Blend Sheet Status.
  - 13. Pick List No.
  - 14. Transfer To.
  - 15. Transfer Date
- Kit Manager screen can be accessed by clicking on "Manufacturing --> Kit Manager as shown below