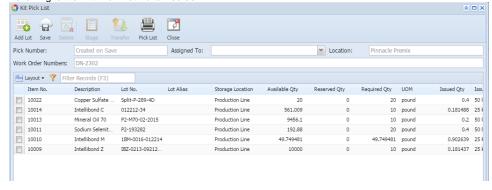

## Overview

- 1. This screen helps the user to pick the lots for the blend sheet based on the "Pick Preference" setting
- 2. The screen lists the lots for each item as below
  - a. On best match, the lot having equal or more quantity is listed
  - b. On partial match, the lots having lesser quantity are given preference
- 3. Once the auto-pick list is populated, the user will be able to change the lot and pick quantity
- 4. When the picked quantity is less, the user can click on "Add Lot" to add the other lots of same RT-number
- 5. The user can select the fork-lift operator ID in "Assigned To" option
- 6. When the pick list is saved in this screen, the status of the blend sheet will be changed to "Picking"
- The user has an option to Stage the raw tea to the kitting area by clicking on "Stage" button
- 8. The user has an option to "Transfer" the staged kit
- "Pick List Report" prints the pick list
  Following is the "Kit Pick List Editor" screen