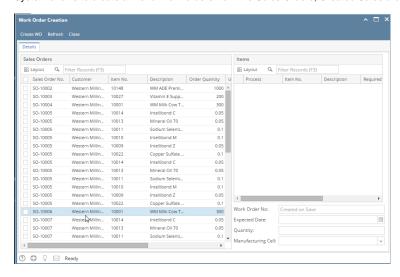

## Overview

System allows to create a Blend Work orders from the Sales Orders, Created Sales orders are displayed in the Work Order Planning screen.

- 1. Work Order Planning screen has following sections
  - a. Sales Orders
  - b. Items
  - c. Controls
- 2. Sales Orders section should display all the created sales, double clicking on the existing Sales Orders. system should populate the Items if recipe is available.

- 3. Double clicking on the Items, following controls are filled
  - a. Work Order No.
  - b. Expected Date.
  - c. Quantity
- 4. Select the Manufacturing Cell
- 5. Click on Create WO

Note: Created Work Orders should be displayed in the Kit Manager (if Kitting is enabled else Work order should be available in Blend Production)