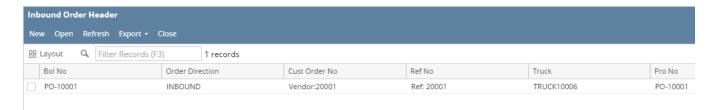

## Order data grid:

The order data grid contains the below columns of a record to display under manager screen:

| Column          | Description                      |
|-----------------|----------------------------------|
| BOL No          | The Order number created in i21  |
| Order Direction | The type of the order            |
| Cust Order No   | The Customer Order number        |
| Ref No          | The Order reference number       |
| Truck           | The Truck id linked to the Order |
| Pro No          | The shipment tracking number     |