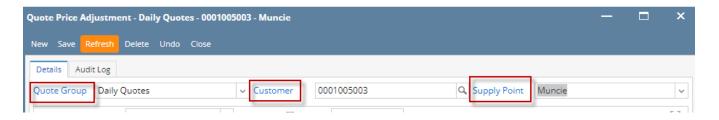

If there are existing records, click the **New toolbar button** on the search grid to open a new screen.

Enter the header details. Refer to Quote Price Adjustment | Field Description | Header Details to help you in filling out the fields.