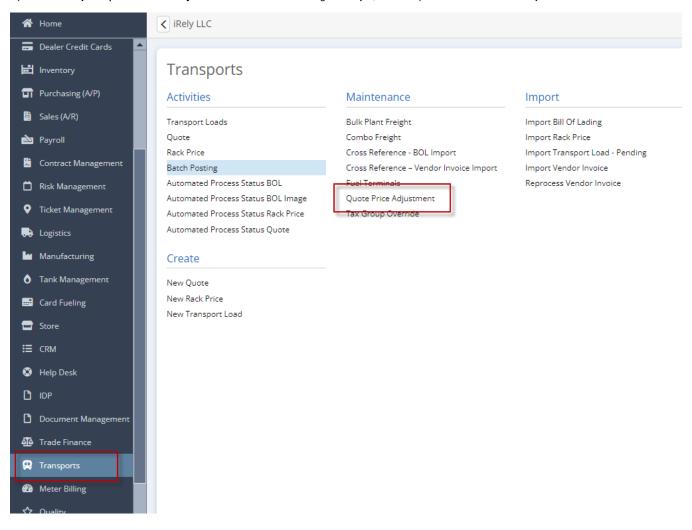

## **How to create Quote Price Adjustment**

The following are the steps in creating Quote Price Adjustment:-

Open the Transports | Quote Price Adjustment. If there is no existing record yet, this will open a new Quote Price Adjustment screen.