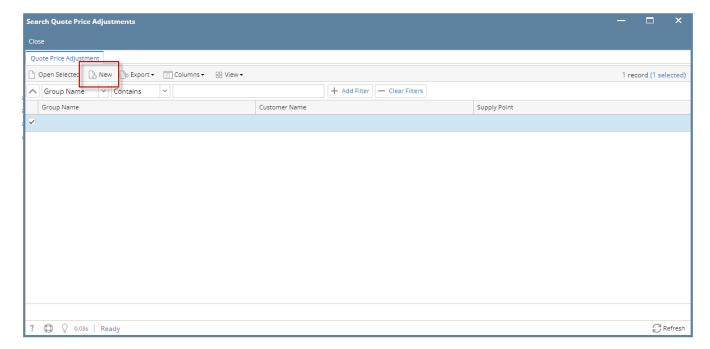

If there are existing records, click the **New toolbar button** on the search grid to open a new screen.

Enter the header details. Refer to Quote Price Adjustment | Field Description | Header Details to help you in filling out the fields.