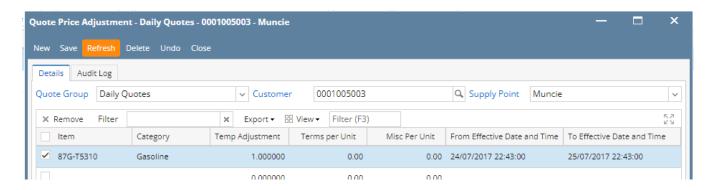

## Grid Details :

Enter the grid details. Refer to Quote Price Adjustment | Field Description | Header Details to help you in filling out the fields.

Click save button