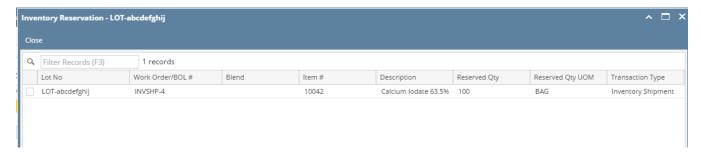

## **Reservation Details**

This screen will be useful to view the Lot reservation detail in any of the process like Blending, Shipment etc.

For example: Reservation detail will display the blend work orders where this raw tea item/lot is used and how much

This screen is used to view the reservation detail in the following scenario

In Inventory View screen, this screen will display the reservation detail for the selected raw tea lot

In Blend Management screen, this screen will display the reservation detail for the selected raw tea Item or lot

Following is the sample screen shot of reservation detail