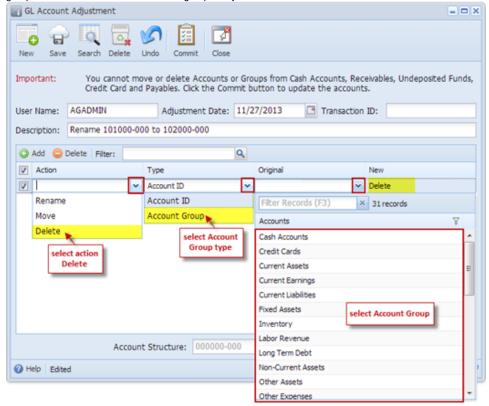

## **Delete Account Group**

1. To delete an account group, click Add action button.

2. Select **Delete** in **Action** combo box then select **Account Group** in **Type** combo box. In the **Original** combo box, all account groups and its sub groups will be listed. Select the account group that you would want to delete.

- 3. Click Commit button. Clicking the Commit button will delete the specified account group.
- 4. After GL Account Adjustment is committed, the screen is marked as Committed.