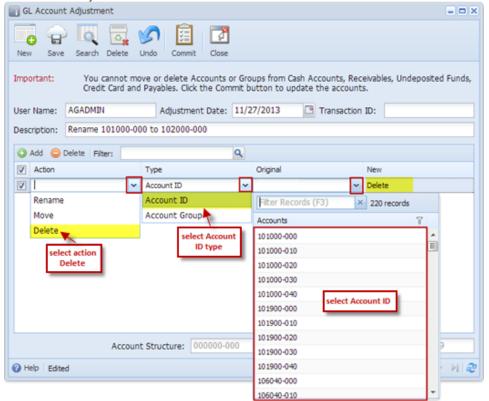

## **Delete an Account ID**

- 1. To delete an account ld, click Add action button.
- 2. Select **Delete** in **Action** combo box then select **Account ID** in **Type** combo box. In the **Original** combo box, all account Ids will be listed. Select the account Id that you would want to delete.

- 3. Click Commit button. Clicking the Commit button will delete the selected account Id from the list of your Chart of Accounts.
- 4. After GL Account Adjustment is committed, the screen is marked as Committed.
- Limitations in Deleting an Account ID
  - 1. You cannot delete an Account ID that is already used in a posted or unposted transactions, and other non-transactional records.
- M