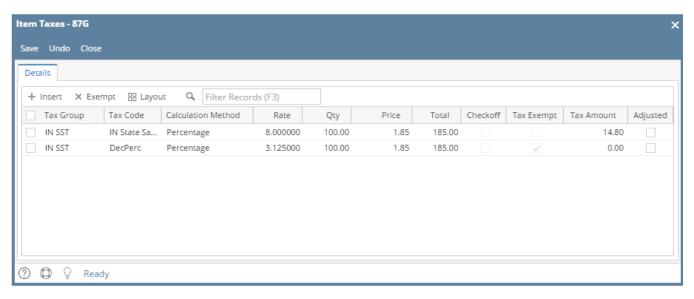

## By clicking the Tax field

On sales transaction, click the Tax field of the taxed item. This will open the Item Taxes screen. This screen is where you can manually edit the item tax.

### By clicking the Tax field

On sales transaction, click the Tax field of the taxed item. This will open the Item Taxes screen. This screen is where you can manually edit the item tax.