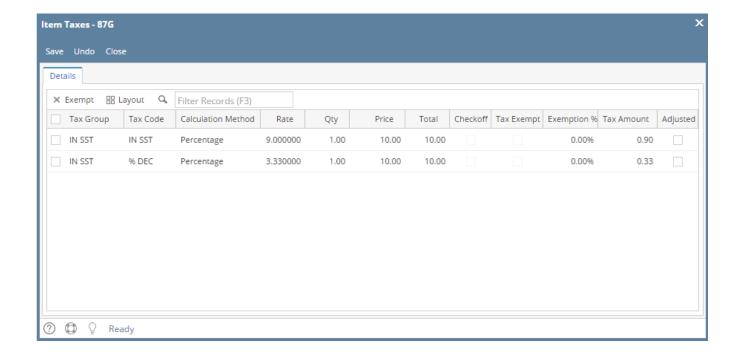

## By clicking the Tax field

On sales transaction, click the Tax field of the taxed item. This will open the Item Taxes screen. This screen is where you can manually edit the item tax.