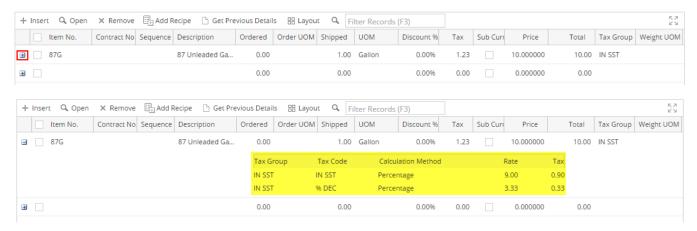

### By expanding the grid row

On sales transaction screen, click the + button on the left side of the row.