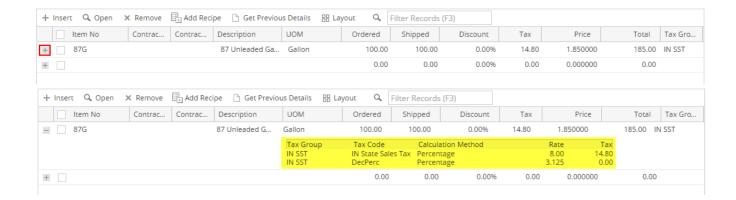

# By expanding the grid row

On sales transaction screen, click the + button on the left side of the row.