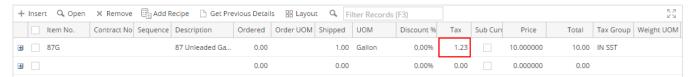

## By clicking the Tax field

On sales transaction, click the Tax field of the taxed item. This will open the Item Taxes screen. This screen is where you can manually edit the item tax.