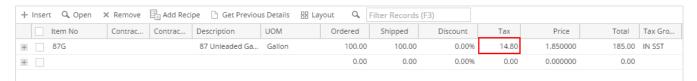

### By expanding the grid row

On sales transaction screen, click the + button on the left side of the row.

# By expanding the grid row

On sales transaction screen, click the + button on the left side of the row.