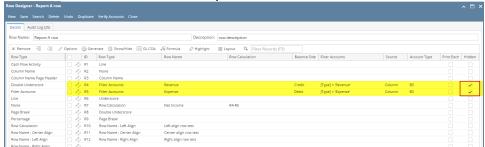

## How to Hide row

The following will guide you on how to hide row/s.

1. Open an existing row designer.

2. Check Hidden checkbox for the selected rows you want hidden.

3. Use this row designer in a report.

4. Print the report. The selected rows that have Hidden checkbox checked will not be shown.

The following will guide you on how to hide row/s.

1. Open an existing row designer.

2. Check Hidden checkbox for the selected rows you want hidden.

3. Use this row designer in a report.

4. Print the report. The selected rows that have Hidden checkbox checked will not be shown.

The following will guide you on how to hide row/s.

1. Open an existing row designer.

2. Check Hidden checkbox for the selected rows you want hidden.

3. Use this row designer in a report.

4. Print the report. The selected rows that have Hidden checkbox checked will not be shown.

| Balance Sh      | eet - March 22, 2018 10:49:7 |                          |               |    |
|-----------------|------------------------------|--------------------------|---------------|----|
| As Of 3/22/2018 |                              | Thursday, March 22, 2018 |               |    |
|                 |                              |                          | 7:10 /        | PM |
| Row Id          | Name                         | 2018                     | 2017          |    |
| R6              | Net Income (Loss)            | (21,332.25)              | 29,456,543.64 |    |
| R8              | Net Income %                 | -10.63%                  | 1252.25%      |    |

The following will guide you on how to hide row/s.

- 1. Open an existing row designer.
- 2. Check **Hidden checkbox** for the selected rows you want hidden.

3. Use this row designer in a report.

4. Print the report. The selected rows that have Hidden checkbox checked will not be shown.