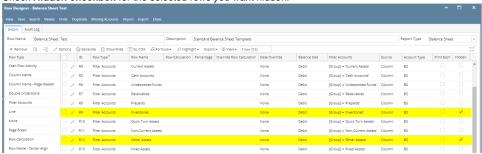

## How to Hide row

The following will guide you on how to hide row/s.

1. Open an existing row designer.

2. Check Hidden checkbox for the selected rows you want hidden.

3. Use this row designer in a report.

4. Print the report. The selected rows that have Hidden checkbox checked will not be shown.

The following will guide you on how to hide row/s.

1. Open an existing row designer.

2. Check Hidden checkbox for the selected rows you want hidden.

3. Use this row designer in a report.

4. Print the report. The selected rows that have Hidden checkbox checked will not be shown.

The following will guide you on how to hide row/s.

1. Open an existing row designer.

2. Check Hidden checkbox for the selected rows you want hidden.

3. Use this row designer in a report.

4. Print the report. The selected rows that have Hidden checkbox checked will not be shown.

| Balance Sh      | eet - March 22, 2018 10:49:7 |                          |               |    |
|-----------------|------------------------------|--------------------------|---------------|----|
| As Of 3/22/2018 |                              | Thursday, March 22, 2018 |               |    |
|                 |                              |                          | 7:10 /        | PM |
| Row Id          | Name                         | 2018                     | 2017          |    |
| R6              | Net Income (Loss)            | (21,332.25)              | 29,456,543.64 |    |
| R8              | Net Income %                 | -10.63%                  | 1252.25%      |    |

The following will guide you on how to hide row/s.

- 1. Open an existing row designer.
- 2. Check **Hidden checkbox** for the selected rows you want hidden.

3. Use this row designer in a report.

4. Print the report. The selected rows that have Hidden checkbox checked will not be shown.