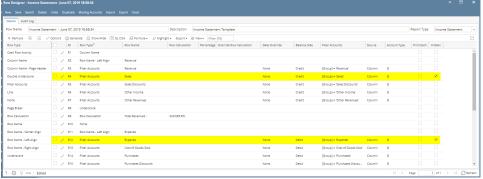

## How to Hide row

The following will guide you on how to hide row/s.

1. Open an existing row designer.

2. Check Hidden checkbox for the selected rows you want hidden.

3. Use this row designer in a report.

4. Print the report. The selected rows that have Hidden checkbox checked will not be shown.

The following will guide you on how to hide row/s.

1. Open an existing row designer.

2. Check Hidden checkbox for the selected rows you want hidden.

3. Use this row designer in a report.

4. Print the report. The selected rows that have Hidden checkbox checked will not be shown.

The following will guide you on how to hide row/s.

1. Open an existing row designer.

2. Check Hidden checkbox for the selected rows you want hidden.

3. Use this row designer in a report.

4. Print the report. The selected rows that have Hidden checkbox checked will not be shown.

| Balance Sh      | eet - March 22, 2018 10:49:7 |                          |               |    |
|-----------------|------------------------------|--------------------------|---------------|----|
| As Of 3/22/2018 |                              | Thursday, March 22, 2018 |               |    |
|                 |                              |                          | 7:10 /        | PM |
| Row Id          | Name                         | 2018                     | 2017          |    |
| R6              | Net Income (Loss)            | (21,332.25)              | 29,456,543.64 |    |
| R8              | Net Income %                 | -10.63%                  | 1252.25%      |    |

The following will guide you on how to hide row/s.

- 1. Open an existing row designer.
- 2. Check **Hidden checkbox** for the selected rows you want hidden.

3. Use this row designer in a report.

4. Print the report. The selected rows that have Hidden checkbox checked will not be shown.