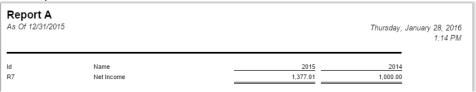

4. Print the report. The selected rows that have Hidden checkbox checked will not be shown.

The following will guide you on how to hide row/s.

1. Open an existing row designer.

2. Check Hidden checkbox for the selected rows you want hidden.

3. Use this row designer in a report.

4. Print the report. The selected rows that have Hidden checkbox checked will not be shown.

The following will guide you on how to hide row/s.

1. Open an existing row designer.

2. Check Hidden checkbox for the selected rows you want hidden.

3. Use this row designer in a report.

4. Print the report. The selected rows that have Hidden checkbox checked will not be shown.

| Balance Sh      | eet - March 22, 2018 10:49:7 |                          |               |    |
|-----------------|------------------------------|--------------------------|---------------|----|
| As Of 3/22/2018 |                              | Thursday, March 22, 2018 |               |    |
|                 |                              |                          | 7:10 /        | PM |
| Row Id          | Name                         | 2018                     | 2017          |    |
| R6              | Net Income (Loss)            | (21,332.25)              | 29,456,543.64 |    |
| R8              | Net Income %                 | -10.63%                  | 1252.25%      |    |

The following will guide you on how to hide row/s.

- 1. Open an existing row designer.
- 2. Check **Hidden checkbox** for the selected rows you want hidden.

3. Use this row designer in a report.

4. Print the report. The selected rows that have Hidden checkbox checked will not be shown.