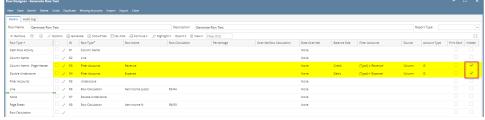

## How to Hide row

The following will guide you on how to hide row/s.

1. Open an existing row designer.

2. Check Hidden checkbox for the selected rows you want hidden.

3. Use this row designer in a report.

3. Use this row designer in a report.

4. Print the report. The selected rows that have Hidden checkbox checked will not be shown.

The following will guide you on how to hide row/s.

1. Open an existing row designer.

2. Check Hidden checkbox for the selected rows you want hidden.

3. Use this row designer in a report.

4. Print the report. The selected rows that have Hidden checkbox checked will not be shown.

| Balance Sh      | eet - March 22, 2018 10:49:7 |                          |               |    |
|-----------------|------------------------------|--------------------------|---------------|----|
| As Of 3/22/2018 |                              | Thursday, March 22, 2018 |               |    |
|                 |                              |                          | 7:10 /        | PM |
| Row Id          | Name                         | 2018                     | 2017          |    |
| R6              | Net Income (Loss)            | (21,332.25)              | 29,456,543.64 |    |
| R8              | Net Income %                 | -10.63%                  | 1252.25%      |    |