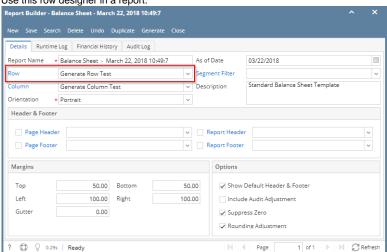

## How to Hide row

The following will guide you on how to hide row/s.

1. Open an existing row designer.

2. Check Hidden checkbox for the selected rows you want hidden.

3. Use this row designer in a report.

3. Use this row designer in a report.

4. Print the report. The selected rows that have Hidden checkbox checked will not be shown.

The following will guide you on how to hide row/s.

1. Open an existing row designer.

2. Check Hidden checkbox for the selected rows you want hidden.

3. Use this row designer in a report.

4. Print the report. The selected rows that have Hidden checkbox checked will not be shown.

| Balance Sh      | eet - March 22, 2018 10:49:7 |                          |               |    |
|-----------------|------------------------------|--------------------------|---------------|----|
| As Of 3/22/2018 |                              | Thursday, March 22, 2018 |               |    |
|                 |                              |                          | 7:10 /        | PM |
| Row Id          | Name                         | 2018                     | 2017          |    |
| R6              | Net Income (Loss)            | (21,332.25)              | 29,456,543.64 |    |
| R8              | Net Income %                 | -10.63%                  | 1252.25%      |    |