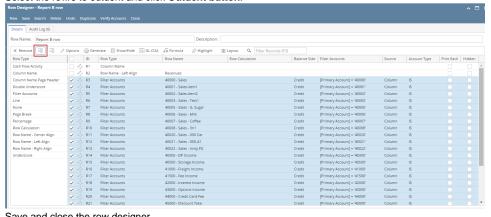

# Indent row/s

1. Here is the report preview.

2. Select the row/s you want to indent and click the Indent button.

- 3. Save and close the row designer.
- 4. Use this row designer to print a report.
- 5. Here is the report after indenting the rows. Note that this example took 5 clicks of Indent button.

2. Select the row/s you want to indent and click the Indent button.

- **3.** Save and close the row designer.
- 4. Use this row designer to print a report.

5. Here is the report after indenting the rows. Note that this example took 5 clicks of Indent button.

Select the row/s you want to indent and click the Indent button.

- 3. Save and close the row designer.
- 4. Use this row designer to print a report.
- 5. Here is the report after indenting the rows. Note that this example took 5 clicks of Indent button.

#### Indent row/s

1. Here is the report preview.

2. Select the row/s you want to indent and click the Indent button.

- 3. Save and close the row designer.
- 4. Use this row designer to print a report.

5. Here is the report after indenting the rows. Note that this example took 5 clicks of Indent button.