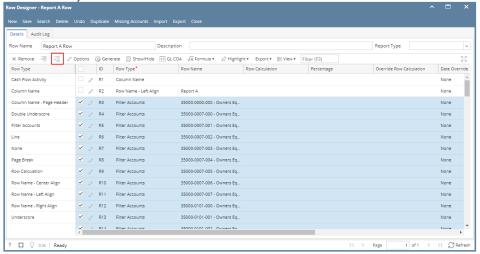

# Outdent row/s

1. On the same report used in the first example, open the Row Designer record.

2. Select the row/s to outdent and click Outdent button.

- 3. Save and close the row designer.4. Use this row designer to print a report.
- 5. Here is the report after outdenting the rows. Note that this example took 5 clicks of Outdent button to align it with the value on Row Name Left

# Outdent row/s

- 1. On the same report used in the first example, open the Row Designer record.
- 2. Select the row/s to outdent and click Outdent button.

- 3. Save and close the row designer.
- 4. Use this row designer to print a report.

## Outdent row/s

- 1. On the same report used in the first example, open the Row Designer record.
- 2. Select the row/s to outdent and click Outdent button.

- 3. Save and close the row designer.
- 4. Use this row designer to print a report.