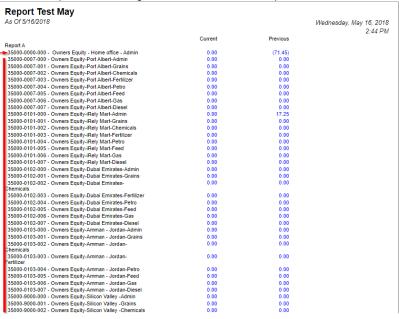

# Outdent row/s

1. On the same report used in the first example, open the Row Designer record.

2. Select the row/s to outdent and click Outdent button.

- 3. Save and close the row designer.4. Use this row designer to print a report.
- 5. Here is the report after outdenting the rows. Note that this example took 5 clicks of Outdent button to align it with the value on Row Name Left

# Outdent row/s

- 1. On the same report used in the first example, open the Row Designer record.
- 2. Select the row/s to outdent and click Outdent button.

- 3. Save and close the row designer.
- 4. Use this row designer to print a report.

## Outdent row/s

- 1. On the same report used in the first example, open the Row Designer record.
- 2. Select the row/s to outdent and click Outdent button.

- 3. Save and close the row designer.
- 4. Use this row designer to print a report.