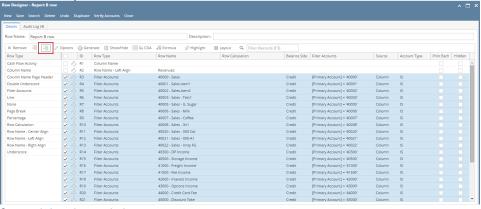

# Outdent row/s

1. On the same report used in the first example, open the Row Designer record.

2. Select the row/s to outdent and click Outdent button.

- 3. Save and close the row designer.4. Use this row designer to print a report.
- 5. Here is the report after outdenting the rows. Note that this example took 5 clicks of Outdent button to align it with the value on Row Name Left

# Outdent row/s

- 1. On the same report used in the first example, open the Row Designer record.
- 2. Select the row/s to outdent and click Outdent button.

- 3. Save and close the row designer.
- 4. Use this row designer to print a report.