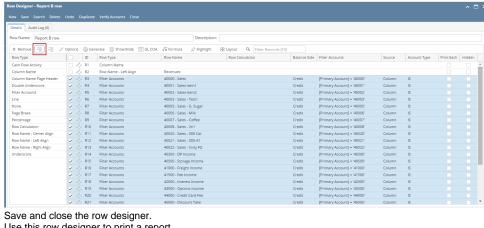

# **How to Indent/Outdent row**

The following will guide you on how to indent or outdent row/s.

# Indent row/s

1. Here is the report preview.

2. Select the row/s you want to indent and click the Indent button.

- 3. Save and close the row designer.
- 4. Use this row designer to print a report.
- 5. Here is the report after indenting the rows. Note that this example took 5 clicks of Indent button.