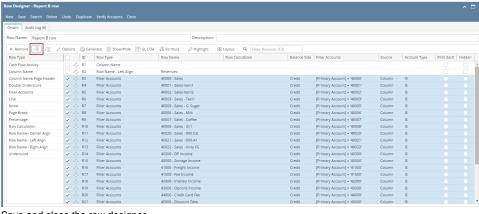

# Indent row/s

1. Here is the report preview.

2. Select the row/s you want to indent and click the Indent button.

- 3. Save and close the row designer.
- 4. Use this row designer to print a report.
- 5. Here is the report after indenting the rows. Note that this example took 5 clicks of Indent button.

2. Select the row/s you want to indent and click the Indent button.

- **3.** Save and close the row designer.
- 4. Use this row designer to print a report.

5. Here is the report after indenting the rows. Note that this example took 5 clicks of Indent button.