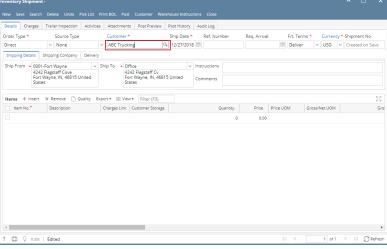

## 3. In the Details tab,

a. Select Direct in the Order Type field.

| rentory Shipment -                                                                          |               |                  |              |             |          |             |            |                |                                     |
|---------------------------------------------------------------------------------------------|---------------|------------------|--------------|-------------|----------|-------------|------------|----------------|-------------------------------------|
| ew Save Search Delete Undo PickList F                                                       |               |                  | Post History |             |          |             |            |                |                                     |
| rder Type *Source Type                                                                      | Customer      |                  | Ship Date *  | Ref. N      | umber    | Reg. Arriva | I Frt. Ter | rms * Currency | * Shipment No                       |
| Direct ~ None                                                                               | ~             | ٩,               | 12/27/2018   | 3 💷         |          |             |            | ~ USD          | <ul> <li>Created on Save</li> </ul> |
| Shipping Details Shipping Company Delivery                                                  |               |                  |              |             |          |             |            |                |                                     |
| hip From * 0001-Fort Wayne<br>4242 Flagstaff Cove<br>Fort Wayne, IN, 46815 United<br>States | Ship To 🔹     |                  | ~            | Instruction |          |             |            |                |                                     |
| tems + Insert × Remove 🗋 Quality Ex                                                         | port + 88 Vie | w - Filter (F3)  |              |             |          |             |            |                | 52                                  |
| Item No.* Description                                                                       | Charges Link  | Customer Storage |              |             | Quantity | Price       | Price UOM  | Gross/Net UOM  |                                     |
|                                                                                             |               |                  |              |             | 0        | 0.00        |            |                |                                     |
|                                                                                             |               |                  |              |             |          |             |            |                |                                     |
| 0                                                                                           |               |                  |              |             |          |             |            |                |                                     |
|                                                                                             |               |                  |              |             |          |             |            | 1 of 1         | ▶ N GRefr                           |

b. Select the customer for this Inventory Shipment in the Customer field.

c. Select Freight Terms in the Freight Terms field.

| Details Cha           |                                                          |             |                    |                                                      | Post History |              |           |             |               |                                                  |     |
|-----------------------|----------------------------------------------------------|-------------|--------------------|------------------------------------------------------|--------------|--------------|-----------|-------------|---------------|--------------------------------------------------|-----|
| rder Type *<br>Direct | Source Type                                              |             | Custome<br>ABC Tru |                                                      | Ship Date *  |              | Req. Arr  |             |               | <ul> <li>Shipment</li> <li>Created of</li> </ul> |     |
|                       |                                                          |             | ABC Tru            | cking 4                                              | 12/2//201    | 8 123        |           | Deliver     | r v USD v     | Created o                                        | n S |
| Shipping Deta         |                                                          |             |                    |                                                      |              |              |           |             |               |                                                  |     |
| Ship From 🔺           | 0001-Fort Wayne                                          | ~ 5         |                    | Office                                               | ~            | Instructions |           |             |               |                                                  |     |
|                       | 4242 Flagstaff Cove<br>Fort Wayne, IN, 46815 U<br>States | United      |                    | 4242 Flagstaff Cv<br>Fort Wayne, IN, 4681:<br>States | 5 United     | Comments     |           |             |               |                                                  |     |
|                       | States                                                   |             |                    | states                                               |              |              |           |             |               |                                                  |     |
| tems + li             | nsert X Remove 🖺 G                                       | Quality Exc | oort • BB V        | iew • Filter (F3)                                    |              |              |           |             |               |                                                  |     |
| Item No.*             |                                                          |             |                    | k Customer Storage                                   |              | Quan         | tity Prio | e Price UOM | Gross/Net UOM |                                                  |     |
|                       |                                                          |             |                    |                                                      |              |              | 0 0       | .00         |               |                                                  |     |
|                       |                                                          |             |                    |                                                      |              |              |           |             |               |                                                  |     |