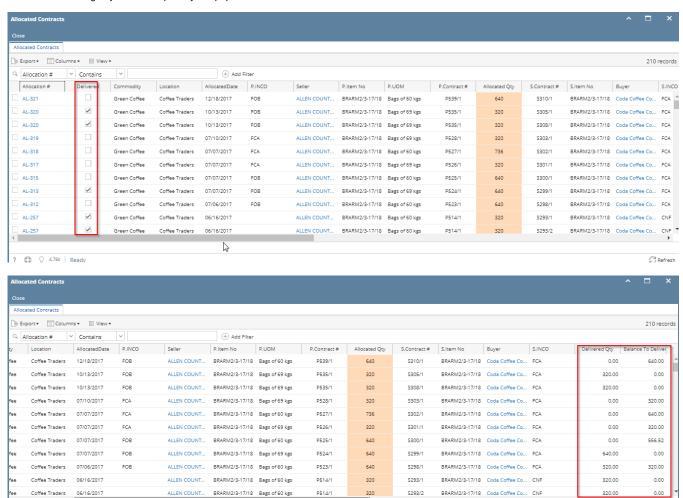

## **Allocated Contracts Report:**

Go to Logistics Reports Allocated, Click to open 'Allocated' contracts report.

All Contracts having any allocated quantity will populate here .

This will have below information:

? 🔘 🖓 4.76s | Ready

Allocation Ref No, Delivered status, Commodity, Location, Allocation Date, P.Inco Term, Seller, P.Item No, P.UOM, P.Contract #, Allocated Qty, S. Contract#, S.ItemNo, Buyer, S.Inco, Delivered Qty, Balance to Deliver Qty, etc.

If the allocated Qty is fully referred in Outbound Load, Delivered check box will get ticked and Delivered Qty will be equal to allocated Qty and Balance To Deliver Qty will be 0..

Refresh