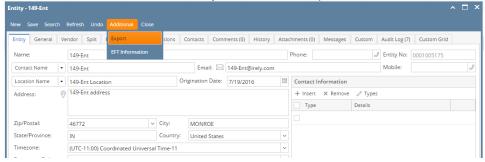

## **Export an Entity**

Here are the steps on how to export an entity record:

- 1. Open an existing entity record from any entities.
- 2. Click the Additional toolbar button then the Export button from the dropdown
- 3. A csv file will be exported and this message will show:

## Here are the steps on how to export an entity record:

1. Open an existing entity record from any entities.

2. Click the Additional toolbar button then the Export button from the dropdown

iRely i21

Exporting entity record successful.

## Here are the steps on how to export an entity record:

- 1. Open an existing entity record from any entities.
- 2. Click the Additional toolbar button then the Export button from the dropdown

3. A csv file will be exported and this message will show: