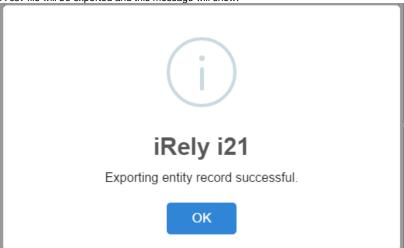

## **Export an Entity**

Here are the steps on how to export an entity record:

- 1. Open an existing entity record from any entities.
- 2. Click the Additional toolbar button then the Export button from the dropdown
- 3. A csv file will be exported and this message will show:

## Here are the steps on how to export an entity record:

1. Open an existing entity record from any entities.

2. Click the Additional toolbar button then the Export button from the dropdown

iRely i21

Exporting entity record successful.

## Here are the steps on how to export an entity record:

- 1. Open an existing entity record from any entities.
- 2. Click the Additional toolbar button then the Export button from the dropdown

3. A csv file will be exported and this message will show: