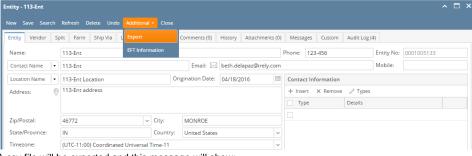

## **Export an Entity**

Here are the steps on how to export an entity record:

- 1. Open an existing entity record from any entities.
- 2. Click the Additional toolbar button then the Export button from the dropdown
- 3. A csv file will be exported and this message will show:

## Here are the steps on how to export an entity record:

1. Open an existing entity record from any entities.

2. Click the Additional toolbar button then the Export button from the dropdown

iRely i21

Exporting entity record successful.

## Here are the steps on how to export an entity record:

- 1. Open an existing entity record from any entities.
- 2. Click the Additional toolbar button then the Export button from the dropdown

3. A csv file will be exported and this message will show: