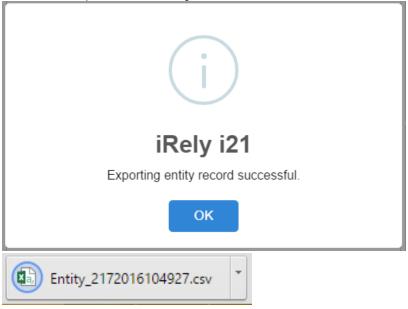

## **Export an Entity**

Here are the steps on how to export an entity record:

- 1. Open an existing entity record from any entities.
- 2. Click the Additional toolbar button then the Export button from the dropdown
- 3. A csv file will be exported and this message will show:

## Here are the steps on how to export an entity record:

1. Open an existing entity record from any entities.

2. Click the Additional toolbar button then the Export button from the dropdown

iRely i21

Exporting entity record successful.

## Here are the steps on how to export an entity record:

- 1. Open an existing entity record from any entities.
- 2. Click the Additional toolbar button then the Export button from the dropdown

3. A csv file will be exported and this message will show: