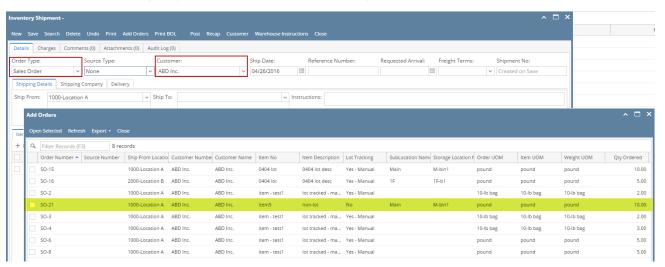

## How to Create Inventory Shipment from Sales Order

There are many ways to create an Inventory Shipment from Sales Order.

From Sales module > Sales Orders> click Ship.

From New Inventory Shipment > select Sales Order in the Order Type field > select the Customer with open Sales Order > the Add Orders screen will automatically be opened > select the Sales Order and click Open Selected.

• From existing Inventory Shipment where Order Type of Sales Order and Customer selected has open Sales Order > click **Add Orders** > Add Orders screen will be opened > select the Sales Order and click Open Selected.