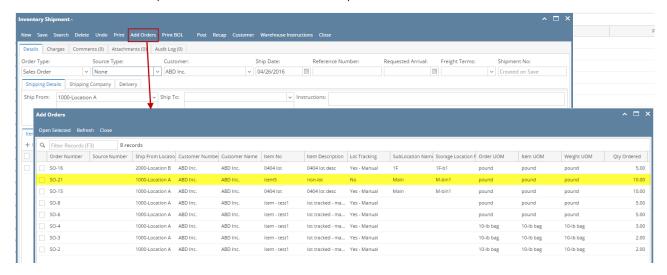

• From existing Inventory Shipment where Order Type of Sales Order and Customer selected has open Sales Order > click **Add Orders** > Add Orders screen will be opened > select the Sales Order and click Open Selected.