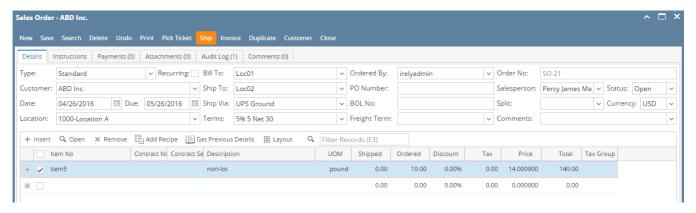

## How to Create Inventory Shipment from Sales Order

There are many ways to create an Inventory Shipment from Sales Order.

From Sales module > Sales Orders> click Ship.

From New Inventory Shipment > select Sales Order in the Order Type field > select the Customer with open Sales Order > the Add Orders screen will automatically be opened > select the Sales Order and click Open Selected.