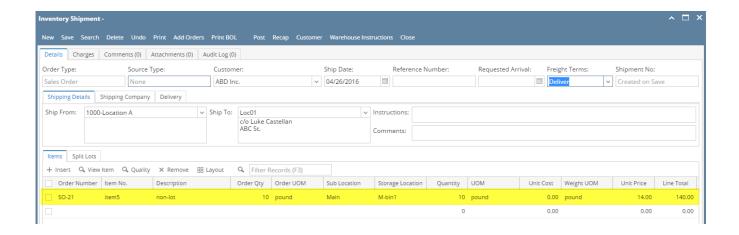

## How to Create Inventory Shipment from Sales Order

There are many ways to create an Inventory Shipment from Sales Order.

From Sales module > Sales Orders> click Ship.



From New Inventory Shipment > select Sales Order in the Order Type field > select the Customer with open Sales Order > the Add Orders screen will automatically be opened > select the Sales Order and click Open Selected.



• From existing Inventory Shipment where Order Type of Sales Order and Customer selected has open Sales Order > click **Add Orders** > Add Orders screen will be opened > select the Sales Order and click Open Selected.



Here is the sales order added to the Inventory Shipment.