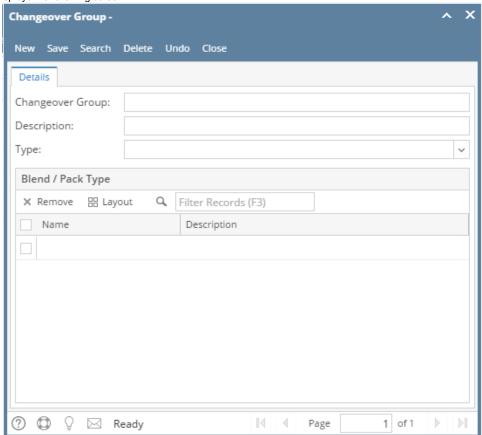

## Changeover Group Setup:

- 1. Open Changeover Group
- 2. Clicking on **NEW** displays the following screen:

3. The fields in the Changeover Group screen are listed below:

| Field Name       | Description                                                                                                               | Example             |
|------------------|---------------------------------------------------------------------------------------------------------------------------|---------------------|
| Changeover Group | Enter the name of the Changeover Group                                                                                    | Organic Blend       |
| Description      | Enter the description of the Changeover Group                                                                             | Organic Blend       |
| Туре             | Displays all the available active Production Schedule Rules of Type Resource Constraint. Users can select anyone of them. | Blend<br>Changeover |

| Blend / Pack Type<br>Grid | Lists all the available Blend Items / Pack Types based on the selected Type [Production Schedule Rule].                                                                                                                                       |  |
|---------------------------|-----------------------------------------------------------------------------------------------------------------------------------------------------------------------------------------------------------------------------------------------|--|
|                           | <ul> <li>If selected Rule belongs to Blend change [Changeover criteria] &gt; then Items of Category Blend are listed.</li> <li>If selected Rule belongs to Pack Type Change [Changeover criteria] &gt; then Pack Types are listed.</li> </ul> |  |
|                           | User can add the required items to the group.                                                                                                                                                                                                 |  |