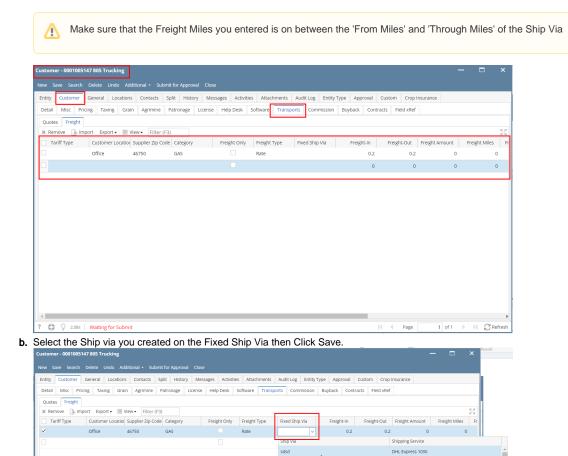

## 2. From the Sales module > Customers then select a customer that you want to have a setup.

3. Go to the Customer tab > Transports tab > Freight tab.

⚠

a. Select a Customer Location, Supplier Zip code, Tarriff type, Category and enter the freight Miles. Freight type should be Miles