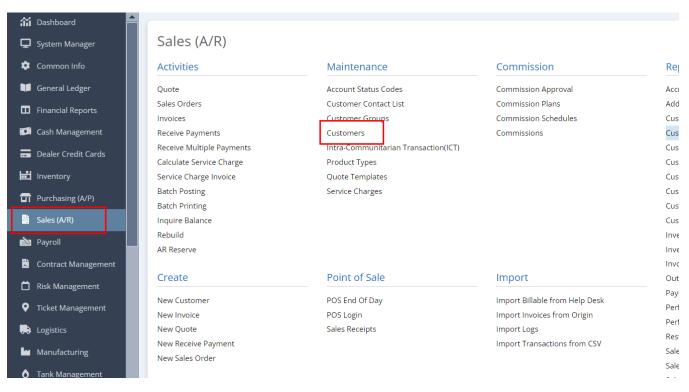

## 2. From the Sales module > Customers then select a customer that you want to have a setup.

3. Go to the Customer tab > Transports tab > Freight tab.

⚠

a. Select a Customer Location, Supplier Zip code, Tarriff type, Category and enter the freight Miles. Freight type should be Miles