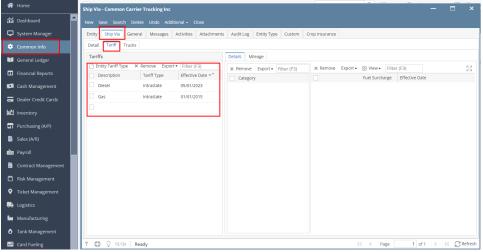

## Setup for Freight Type = Miles w/ Fixed Ship via

This will show you on how to setup for the freight type = Miles w/ Fixed Ship via.

- 1. Create a Ship Via from Common Info module > Ship Via and fill up the required fields.
  - a. On the Ship via tab > Tariff tab create an Entity Tariff by clicking the Magnifying glass icon.

- b. Use the created Tariff type and enter the effective date.
- c. On the details Tab select the category, enter the Fuel Surcharge and effective date.

| Ship Via - Common Carrier Trucking Inc              | — 🗆 ×                                                                |
|-----------------------------------------------------|----------------------------------------------------------------------|
| New Save Search Delete Undo Additional - Close      |                                                                      |
| Entity Ship Via General Messages Activities Attachm | ents Audit Log Entity Type Custom Crop Insurance                     |
| Detail Tariff Trucks                                |                                                                      |
| Tariffs                                             | Details Mileage                                                      |
| 🕒 Entity Tariff Type 🗶 Remove Export 🕶 Filter (F3)  | 🗙 Remove Export - Filter (F3) 🗶 Remove Export - 🔠 View - Filter (F3) |
| Description Tariff Type Effective Date **           | Category Fuel Surcharge Effective Date 🔻                             |
| Diesel Intrastate 05/01/2023                        | GAS 15 01/01/2015                                                    |
| Gas Intrastate 01/01/2015                           | □                       0                                            |
|                                                     |                                                                      |
|                                                     |                                                                      |
|                                                     |                                                                      |
|                                                     |                                                                      |
|                                                     |                                                                      |
|                                                     |                                                                      |
|                                                     |                                                                      |
|                                                     |                                                                      |
|                                                     |                                                                      |
|                                                     |                                                                      |
|                                                     |                                                                      |
|                                                     |                                                                      |
|                                                     |                                                                      |
| ? D 2 12.12s Ready                                  | Page 1 of 1 P P C Refresh                                            |