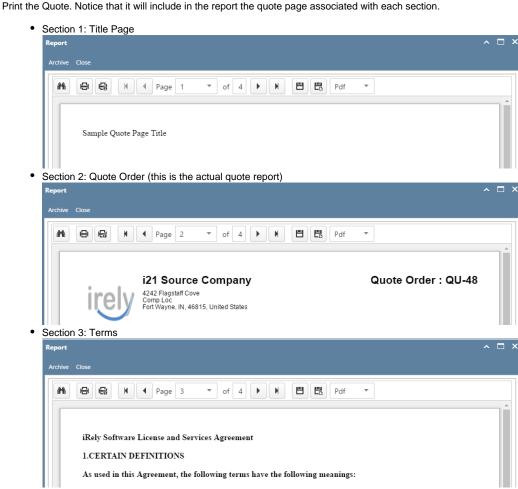

## **Related Topics**

- How to Print Quote Report
- How Template affects the Quote Report Format

If there is an assigned Template, the preview will include the sections listed on the Quote Template. Note that the content of each section is defined on the section's Quote Page. Let us take a look at the report of this Quote and its template setup.

Let us take a look at the report of this Quote and its template setup.

Section 4: Signature Page

Report

Archive Close

Sample signature page.

Sample signature page.

Section 1: Title Page

Section 2: Quote Order (this is the actual quote report)

• Section 3: Terms

• Section 4: Signature Page