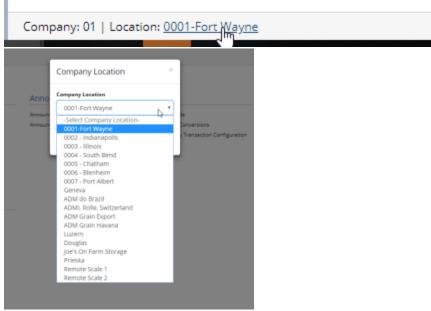

From Footer:

1. Click the location name hyperlink in the footer then select the desired location

2. Menus will refresh to reflect the menus associated to the location