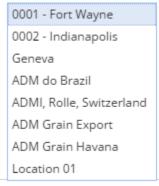

## From Username Header:

1. From main menu, click the User's name so drop down menus will appear

2. Hover on Company Location then select the desired location iRely LLC IRELY ADMIN -Profile Manage Favorites Change Password Y Filter.. Company Location ▶ 0001 - Fort Wayne Favorite Home Panels 0002 - Indianapolis System Geneva Common Info ADM do Brazil Dashboard ADMI, Rolle, Switzerland General Ledger ADM Grain Export Financial Reports ADM Grain Havana Cash Management Location 01 Credit Card Reconciliation