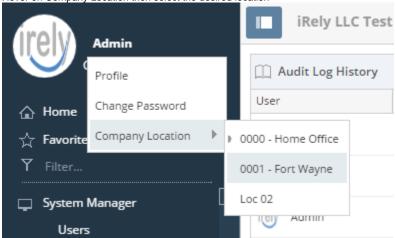

## From Username Header:

1. From main menu, click the User's name so drop down menus will appear

2. Hover on Company Location then select the desired location iRely LLC IRELY ADMIN -Profile Manage Favorites Change Password Y Filter.. Company Location ▶ 0001 - Fort Wayne Favorite Home Panels 0002 - Indianapolis System Geneva Common Info ADM do Brazil Dashboard ADMI, Rolle, Switzerland General Ledger ADM Grain Export Financial Reports ADM Grain Havana Cash Management Location 01 Credit Card Reconciliation

2. Hover on Company Location then select the desired location

3. Menus will refresh to reflect the menus associated to the location