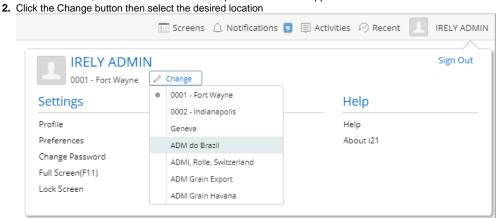

## From Username Header:

1. From main menu, click the User's name so drop down menus will appear

3. Menus will refresh to reflect the menus associated to the location