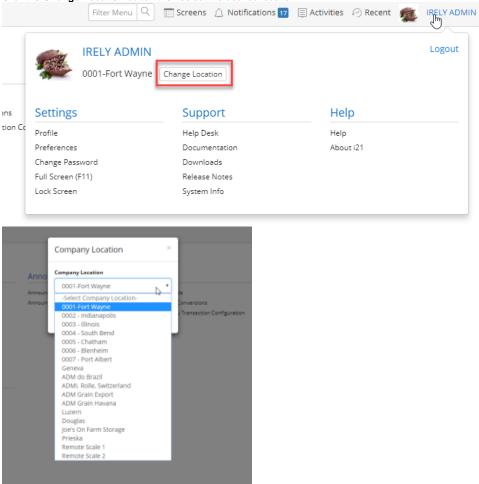

#### From User Menu Header:

- 1. From main menu, click the User's name so drop down menus will appear
- 2. Click the Change Location button then select the desired location

3. Menus will refresh to reflect the menus associated to the location