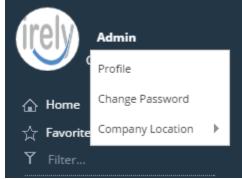

#### From User Menu Header:

- 1. From main menu, click the User's name so drop down menus will appear
- 2. Click the Change Location button then select the desired location

3. Menus will refresh to reflect the menus associated to the location

## From Username Header:

1. From main menu, click the User's name so drop down menus will appear

3. Menus will refresh to reflect the menus associated to the location

2. Hover on Company Location then select the desired location

3. Menus will refresh to reflect the menus associated to the location