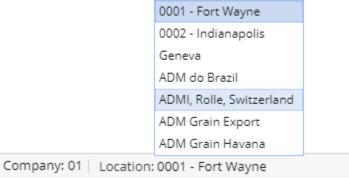

## From Footer:

1. Click the location name in the footer then select the desired location

2. Menus will refresh to reflect the menus associated to the location