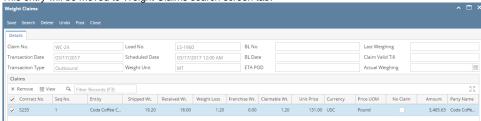

## **How to create Outbound Weight Claim?**

- 1. Create an Outbound Load and post it.
- 2. Now go to Pending Claim Search Screen.
- 3. Corresponding Outbound Load No line will be added in Pending Claims search screen.



- 4. Double click on select the line and click on Open button to open the Weight Claim for that load.
- 5. It will open up Weight Claim Screen with corresponding details as Contract No, Party, Shipped Weight, Received Weight (It is an user editable field), Franchise Weight, Claimable weight, Unit Price, Currency, Amount, etc.



- 6. Click on Save button.
- 7. It will generate a weight claim reference.
- 8. This entry will be moved to Weight Claims search screen tab.