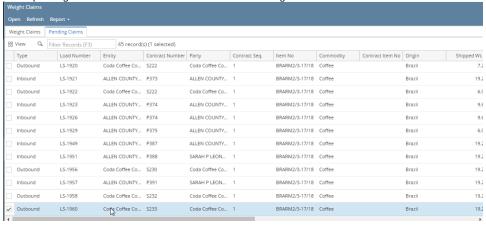

- 6. Click on Save button.
- 7. It will generate a weight claim reference.
- 8. This entry will be moved to Weight Claims search screen tab.