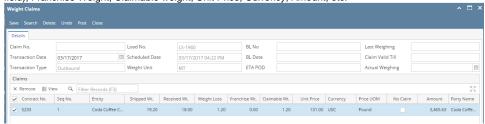

## **How to create Outbound Weight Claim?**

- 1. Create an Outbound Load and post it.
- 2. Now go to Pending Claim Search Screen.
- 3. Corresponding Outbound Load No line will be added in Pending Claims search screen.



- 4. Double click on select the line and click on Open button to open the Weight Claim for that load.
- 5. It will open up Weight Claim Screen with corresponding details as Contract No, Party, Shipped Weight, Received Weight (It is an user editable field), Franchise Weight, Claimable weight, Unit Price, Currency, Amount, etc.



- 6. Click on Save button.
- 7. It will generate a weight claim reference.
- 8. This entry will be moved to Weight Claims search screen tab.