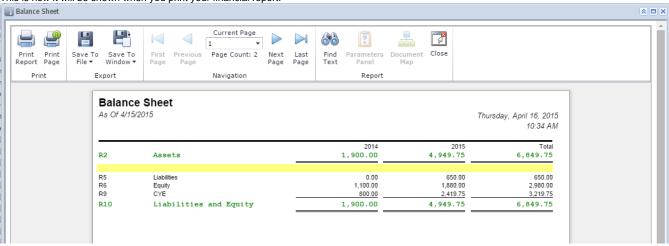

This is how None row will look like when you follow the above steps.

This is how it will be shown when you print your financial report.

The **None row** is used to show a blank row in your financial report. Follow these steps to add a None row.