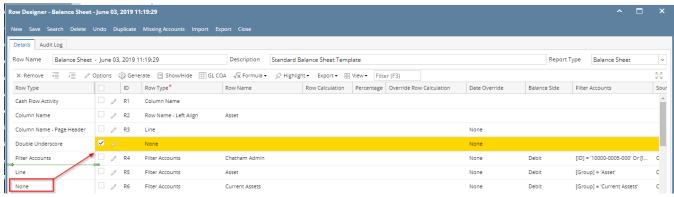

## **How to Add None row**

The **None row** is used to show a blank row in your financial report. Follow these steps to add a None row.

- 1. From the Row Type section select None and drag it to the grid area, in the position you want that row be added.
- 2. The Row Name field can be blank.
- 3. All other fields are not anymore necessary so you can leave those out.

This is how None row will look like when you follow the above steps.

This is how it will be shown when you print your financial report.

| Balance Sheet - June 03, | 2019 11:19:29 |               |             |                               |  |
|--------------------------|---------------|---------------|-------------|-------------------------------|--|
| As Of 6/3/2019           |               |               |             | Monday, June 3, 2019          |  |
| Asset                    | Current Year  | Current Units | Prior Year  | 2:39 <i>PM</i><br>Prior Units |  |
|                          |               |               |             |                               |  |
| Chatham Admin            | 6,997,204     | -1            | 6,997,204   | -1                            |  |
| Asset                    | 36,886,600    | 28,888,448    | 36,784,018  | 28,888,448                    |  |
| Cash Accounts            | -79,545,020   | -29,108,521   | -78,466,735 | -29,108,477                   |  |
| Receivables              | 25,035,157    | 3,739,651     | 24,712,446  | 3,692,276                     |  |
| Prepaids                 | 1,790,236     | 3,022,819     | 1,790,236   | 3,022,819                     |  |
| Inventories              | 1,120,448,855 | 79,188,581    | 849,891,599 | 72,783,243                    |  |
| Other Assets             | -1,468,117    | -8,023,023    | -1,455,776  | -7,091,840                    |  |
| Total Assets :           | 1,103,147,711 | 77,707,955    | 833,255,788 | 72,186,469                    |  |