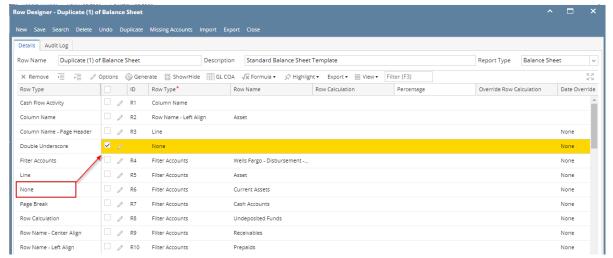

The **None row** is used to show a blank row in your financial report. Follow these steps to add a None row.

- 1. From the Row Type section select None and drag it to the grid area, in the position you want that row be added.
- 2. The Row Name field can be blank.
- 3. All other fields are not anymore necessary so you can leave those out.

This is how None row will look like when you follow the above steps.

This is how it will be shown when you print your financial report.

| Balance Sheet - June 07, 2018 18:26:39           |              |               |             |                          |  |  |
|--------------------------------------------------|--------------|---------------|-------------|--------------------------|--|--|
| As Of 6/7/2018                                   | V            |               | Wednesda    | Vednesday, June 13, 2018 |  |  |
|                                                  |              |               |             | 5:05 PM                  |  |  |
|                                                  | Current Year | Current Units | Prior Year  | Prior Units              |  |  |
| Asset                                            |              |               |             |                          |  |  |
| Wells Fargo - Disbursement - Home office - Admin | 6.972.804    | -1            | 7.028.376   | -1                       |  |  |
| Asset                                            | 36,398,668   | 6,494,329     | -9,678,869  | 543                      |  |  |
| Cash Accounts                                    | -85,789,473  | -6,492,768    | -27,754,617 | 4                        |  |  |
| Receivables                                      | 24,009,675   | 3,368,954     | 29,478,176  | 3,257,048                |  |  |
| Prepaids                                         | 1,790,236    | 0             | 1,790,236   |                          |  |  |
| Inventories                                      | 848,993,584  | 50,930,197    | 848,283,809 | 52,065,719               |  |  |
| Other Assets                                     | -1,425,774   | -3,869,874    | -1,423,737  | -3,529,30                |  |  |
| Total Assets :                                   | 823,976,916  | 50,430,838    | 840,694,998 | 51,794,000               |  |  |