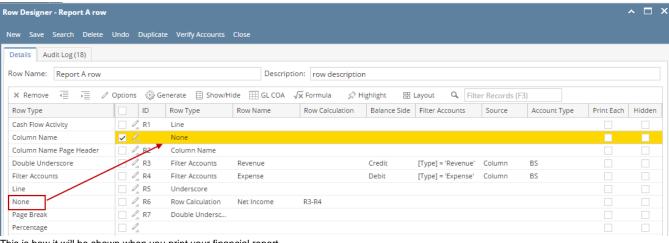

The **None row** is used to show a blank row in your financial report.

Follow these steps to add a Calculation row.

- 1. A new row will be available in the grid section.
- 2. The **Description field** can be blank.
- 3. In the Row Type field, select None.
- 4. All other fields are not anymore necessary so you can leave those out.

This is how None row will look like when you follow the above steps.

This is how it will be shown when you print your financial report.

The **None row** is used to show a blank row in your financial report.