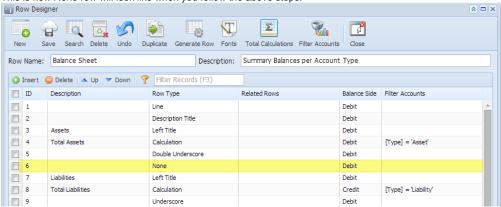

The **None row** is used to show a blank row in your financial report.

Follow these steps to add a Calculation row.

- 1. A new row will be available in the grid section.
- 2. The **Description field** can be blank.
- 3. In the Row Type field, select None.
- 4. All other fields are not anymore necessary so you can leave those out.

This is how None row will look like when you follow the above steps.

This is how it will be shown when you print your financial report.

The **None row** is used to show a blank row in your financial report.

Follow these steps to add a Calculation row.

- 1. A new row will be available in the grid section.
- 2. The **Description field** can be blank.
- 3. In the **Row Type field**, select None.
- 4. All other fields are not anymore necessary so you can leave those out.