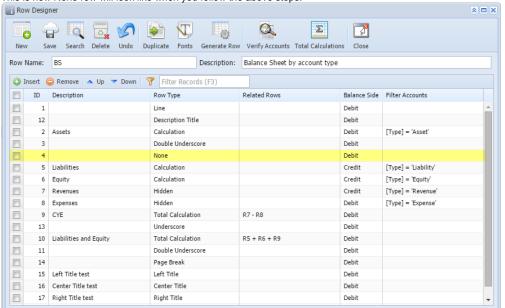

The **None row** is used to show a blank row in your financial report. Follow these steps to add a None row.

- 1. From the Row Type section select None and drag it to the grid area, in the position you want that row be added.
- 2. The Row Name field can be blank.
- 3. All other fields are not anymore necessary so you can leave those out.

This is how None row will look like when you follow the above steps.

This is how it will be shown when you print your financial report.

The **None row** is used to show a blank row in your financial report. Follow these steps to add a None row.

- 1. From the Row Type section select None and drag it to the grid area, in the position you want that row be added.
- 2. The Row Name field can be blank.
- 3. All other fields are not anymore necessary so you can leave those out.