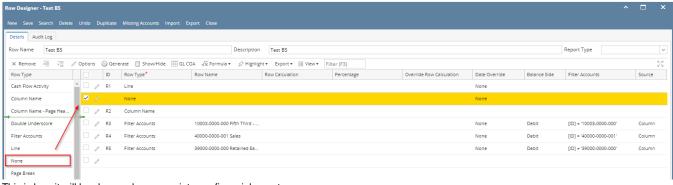

The **None row** is used to show a blank row in your financial report. Follow these steps to add a None row.

- 1. From the Row Type section select None and drag it to the grid area, in the position you want that row be added.
- 2. The Row Name field can be blank.
- 3. All other fields are not anymore necessary so you can leave those out.

This is how None row will look like when you follow the above steps.

This is how it will be shown when you print your financial report.

The **None row** is used to show a blank row in your financial report. Follow these steps to add a None row.