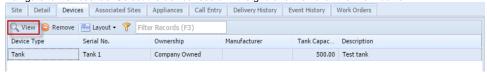

#### • From Consumption Sites screen:

- 1. Open a Consumption Sites record.
- 2. Navigate to Devices tab. Select the device record in the grid and then click the View button.