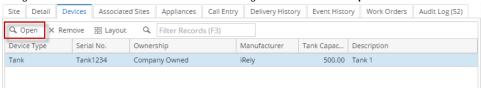

- From Consumption Sites screen:
  - 1. Open a Consumption Sites record.
  - 2. Navigate to Devices tab. Select the device record in the grid and then click the Open button.

- From Menu panel:
  - 1. On the Menu panel, click the **Devices menu**. This will open the Search Devices screen.

2. Search for the device, select it in the grid, and then click the Open toolbar button.

- From Consumption Sites screen:
  - 1. Open a Consumption Sites record.
  - 2. Navigate to Devices tab. Select the device record in the grid and then click the Open button.