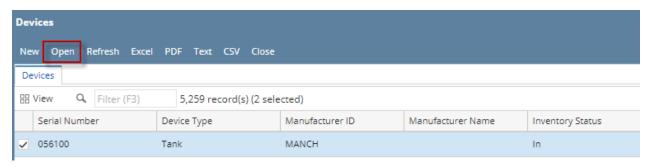

- From Menu panel:
  - 1. On the Menu panel, click the **Devices menu**. This will open the Search Devices screen.

2. Search for the device, select it in the grid, and then click the Open toolbar button.