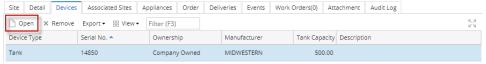

- From Consumption Sites screen:
  - 1. Open a Consumption Sites record.
  - 2. Navigate to Devices tab. Select the device record in the grid and then click the Open button.

- From Menu panel:
  - 1. On the Menu panel, click the **Devices menu**. This will open the Search Devices screen.

2. Search for the device, select it in the grid, and then click the Open toolbar button.

- From Consumption Sites screen:
  - 1. Open a Consumption Sites record.
  - 2. Navigate to Devices tab. Select the device record in the grid and then click the Open button.