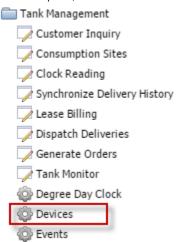

### **Tank Management**

2. Search for the device, select it in the grid, and then click the Open toolbar button.

- From Consumption Sites screen:
  - 1. Open a Consumption Sites record.
  - 2. Navigate to Devices tab. Select the device record in the grid and then click the Open button.