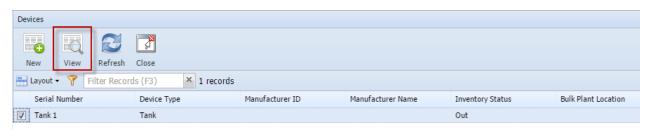

• From Menu panel:

1. On the Menu panel, double click the **Devices menu**. This will open the Search Devices screen.

2. Search for the device, select it in the grid, and then click the View toolbar button.