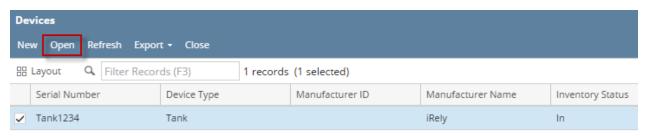

## • From Menu panel:

1. On the Menu panel, double click the **Devices menu**. This will open the Search Devices screen.

2. Search for the device, select it in the grid, and then click the Open Selected toolbar button.