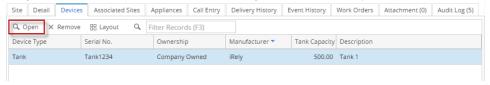

- From Consumption Sites screen:
  - 1. Open a Consumption Sites record.
  - 2. Navigate to Devices tab. Select the device record in the grid and then click the Open button.

- From Menu panel:
  - 1. On the Menu panel, click the **Devices menu**. This will open the Search Devices screen.

2. Search for the device, select it in the grid, and then click the Open toolbar button.

- From Consumption Sites screen:
  - 1. Open a Consumption Sites record.
  - 2. Navigate to Devices tab. Select the device record in the grid and then click the Open button.

#### • From Consumption Sites screen:

- 1. Open a Consumption Sites record.
- 2. Navigate to Devices tab. Select the device record in the grid and then click the View button.