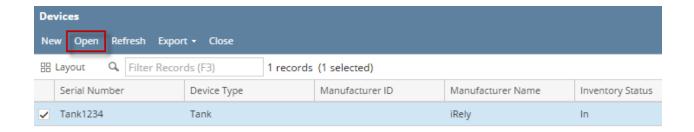

#### • From Menu panel:

1. On the Menu panel, click the **Devices menu**. This will open the Search Devices screen.

- From Menu panel:
  - 1. On the Menu panel, click the **Devices menu**. This will open the Search Devices screen.

2. Search for the device, select it in the grid, and then click the Open toolbar button.

• From Menu panel:

1. On the Menu panel, double click the **Devices menu**. This will open the Search Devices screen.

2. Search for the device, select it in the grid, and then click the View toolbar button.