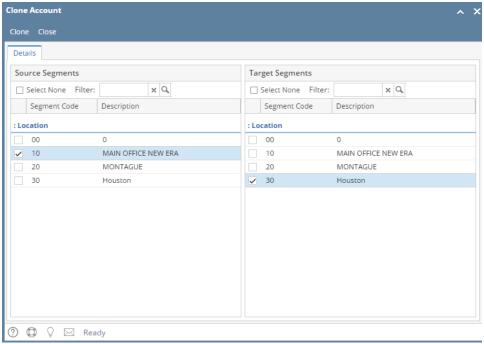

## **How To Clone Accounts**

This is how to create accounts via Clone Account:

- From GL Account Detail menu, click on Clone to open Clone Account screen.
  On the left side panel is the Source Segments. Select accounts to be copied by checking the segment code.
- 2. On the right side panel is the **Target Segments**. Check code for the segment to create new segment combinations to be used when creating the new accounts.

- 3. Click Clone toolbar button to start the account cloning.
- 4. The system will then search all the existing accounts that are under the selected source segment code and will display it on the Commit Chart of Accounts screen using the selected target segment code. In case the combination you selected from the target segment code already exists for the filtered primary account, they are not displayed on this screen and will no longer be built.
- 5. Click Commit button.
- 6. This message will show if the new accounts were successfully created. Click **OK** button to close the message.
- 7. You can now check the newly created accounts on the Chart of Accounts tab of GL Account Detail.