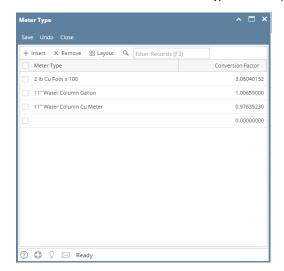

## **Meter Type**

The Meter Type screen is used to manage the types of meter and its conversion factor used in the operation. The system has a predefined meter types that are not editable. All the recorded meter types will be displayed on **Devices > Meter Type combo box** list.

The Meter Type screen is used to manage the the types of meter and its conversion factor used in the operation. The system has a predefined meter types that are not editable. All the recorded meter types will be displayed on **Devices > Meter Type combo box** list.

## Field Description

Meter Type - Enter a unique identifier for the meter type.

Conversion Factor - Enter the appropriate conversion factor of the meter type. This field will accept up to 8 decimal places only.