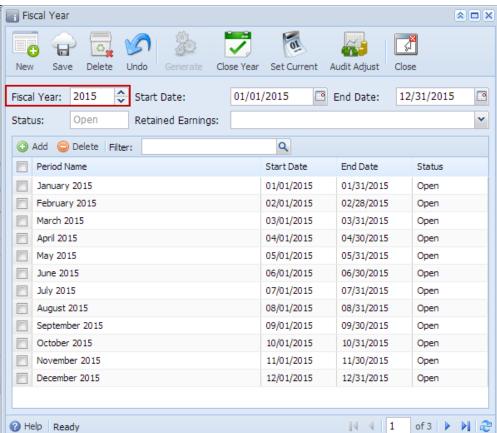

Say this is the Fiscal Year setup. There are 3 years on this setup and whatever fiscal year the date selected in the Report Settings screen > As of Date field is part of, that will be the current fiscal year.

Example:

- If the date entered in As of Date field is 3/20/2014, then current fiscal year is 2014.
  If the date entered in As of Date field is 12/31/2013, then current fiscal year is 2013.
  If the date entered in As of Date field is 1/1/2015, then current fiscal year is 2015