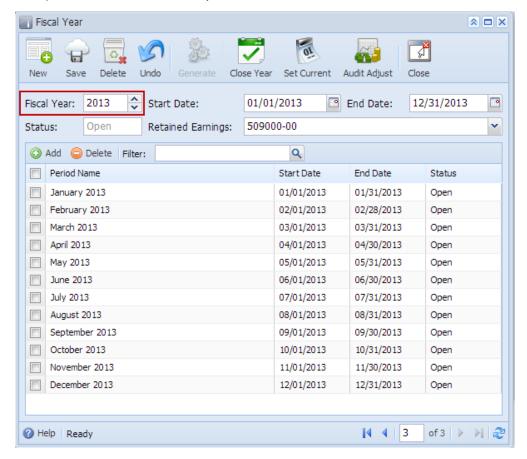

Say this is the Fiscal Year setup. There are 3 years on this setup and whatever fiscal year the date selected in the Report Settings screen > As of Date field is part of, that will be the current fiscal year.

Example:

- If the date entered in As of Date field is 3/20/2014, then current fiscal year is 2014.
  If the date entered in As of Date field is 12/31/2013, then current fiscal year is 2013.
  If the date entered in As of Date field is 1/1/2015, then current fiscal year is 2015