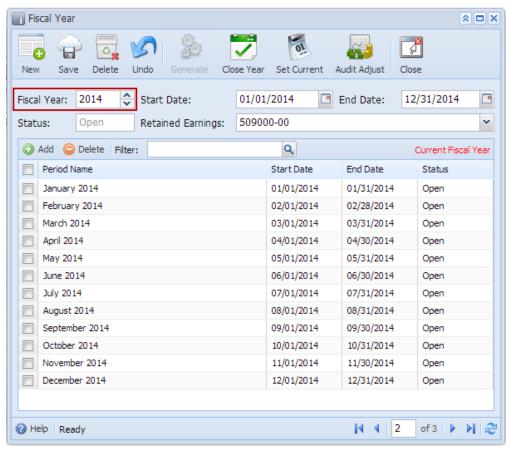

Say this is the Fiscal Year setup. There are 3 years on this setup and whatever fiscal year the date selected in the Report Settings screen > As of Date field is part of, that will be the current fiscal year.

## Example:

- If the date entered in As of Date field is 3/20/2014, then current fiscal year is 2014.
- If the date entered in As of Date field is 12/31/2015, then current fiscal year is 2015.
- If the date entered in As of Date field is 1/1/2016, then current fiscal year is 2016