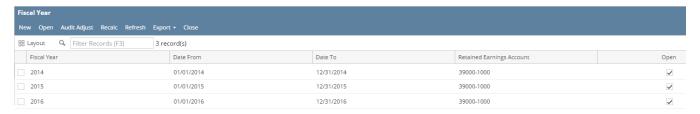

Say this is the Fiscal Year setup. There are 3 years on this setup and whatever fiscal year the date selected in the Report Settings screen > As of Date field is part of, that will be the current fiscal year.

## Example:

- If the date entered in As of Date field is 3/20/2014, then current fiscal year is 2014.
- If the date entered in As of Date field is 12/31/2015, then current fiscal year is 2015.
- If the date entered in As of Date field is 1/1/2016, then current fiscal year is 2016