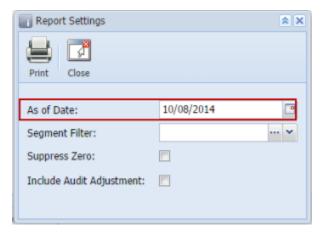

The **As of Date field** in the **Report Settings screen** is used to dynamically dictate the current fiscal year you would like the report to consider without having to modify your Fiscal Year setup or your system date.

By default, this takes today's date. When this date is changed, that date is saved and that becomes the default date. So next time Report Settings screen is opened, that date will be shown.

The following will show you how As of Date works with fiscal year setup.

Example:

- If the date entered in As of Date field is 3/20/2014, then current fiscal year is 2014.
  If the date entered in As of Date field is 12/31/2013, then current fiscal year is 2013.
  If the date entered in As of Date field is 1/1/2015, then current fiscal year is 2015