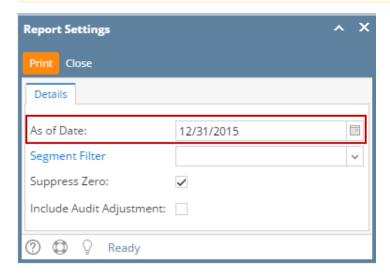

## How to Use As Of Date

The **As of Date field** in the **Report Settings screen** is used to dynamically dictate the current fiscal year you would like the report to consider without having to modify your Fiscal Year setup or your system date.

By default, this takes today's date. When this date is changed and you printed a report, the date used is saved and that becomes the default date the next time you open the Report Settings screen.

The following will show you how As of Date works with fiscal year setup.

## Example:

- If the date entered in As of Date field is 3/20/2014, then current fiscal year is 2014.
- If the date entered in As of Date field is 12/31/2015, then current fiscal year is 2015.
- If the date entered in As of Date field is 1/1/2016, then current fiscal year is 2016