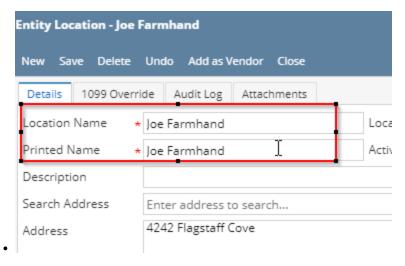

On the Vendor Screen Select the Locations Tab

Enter Pay to Vendor information > Enter both Location Name and Printed Name as it should appear on Check > Save

Purchasing > Vouchers > Select desired Voucher > Select Unpost