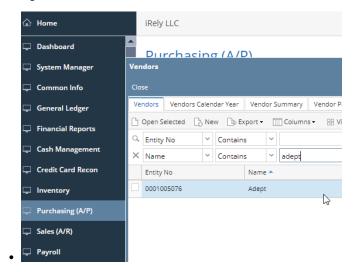

# **How to Transfer Settlement (Origin)**

**Transfer Settlement (From Origin)** 

Grain delivered from one vendor, check paid to another

Steps:

Purchasing > Vendors > Select Vendor who has delivered the Grain

On the Vendor Screen Select the Locations Tab

Enter Pay to Vendor information > Enter both Location Name and Printed Name as it should appear on Check > Save

Purchasing > Vouchers > Select desired Voucher > Select Unpost