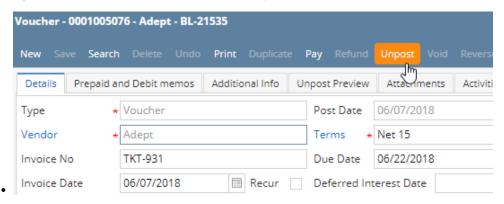

On the Vendor Screen Select the Locations Tab

Enter Pay to Vendor information > Enter both Location Name and Printed Name as it should appear on Check > Save

Purchasing > Vouchers > Select desired Voucher > Select Unpost

### Change "Pay To" to vendor you set up above.

Select Post

#### Select Pay