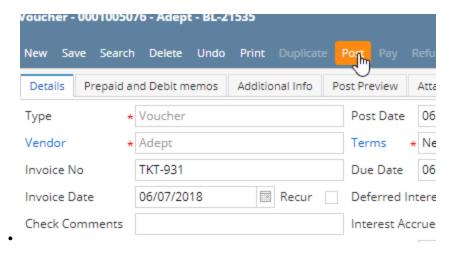

# **How to Transfer Settlement (Origin)**

**Transfer Settlement (From Origin)** 

Grain delivered from one vendor, check paid to another

Steps:

Purchasing > Vendors > Select Vendor who has delivered the Grain



On the Vendor Screen Select the Locations Tab



Enter Pay to Vendor information > Enter both Location Name and Printed Name as it should appear on Check > Save



Purchasing > Vouchers > Select desired Voucher > Select Unpost



### Change "Pay To" to vendor you set up above.



Select Post



#### Select Pay



# Settlement Shows Customer who delivered the Grain

iRely LLC
525 Northwest 27th Avenue,
Miami, FL, 33125, United States
305-444-0568

Adept
4242 Flagstaff Cove
Fort Wayne, IN 46815

## Check Prints to vendor you selected in the Pay to Box

PAY Joe Farmhand TO THE ORDER 4242 Flagstaff Cove Fort Wayne, IN 46815

•