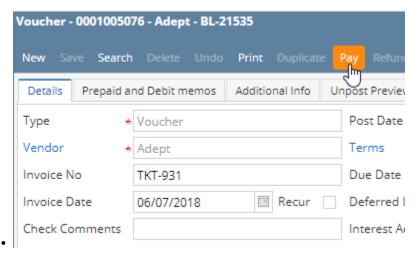

# **How to Transfer Settlement (Origin)**

**Transfer Settlement (From Origin)** 

Grain delivered from one vendor, check paid to another

Steps:

Purchasing > Vendors > Select Vendor who has delivered the Grain



On the Vendor Screen Select the Locations Tab



Enter Pay to Vendor information > Enter both Location Name and Printed Name as it should appear on Check > Save



Purchasing > Vouchers > Select desired Voucher > Select Unpost



### Change "Pay To" to vendor you set up above.



Select Post



#### Select Pay



# Settlement Shows Customer who delivered the Grain

iRely LLC
525 Northwest 27th Avenue,
Miami, FL, 33125, United States
305-444-0568

Adept
4242 Flagstaff Cove
Fort Wayne, IN 46815

## Check Prints to vendor you selected in the Pay to Box

PAY Joe Farmhand TO THE ORDER 4242 Flagstaff Cove Fort Wayne, IN 46815

•