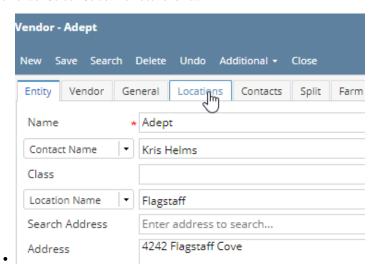

On the Vendor Screen Select the Locations Tab

Enter Pay to Vendor information > Enter both Location Name and Printed Name as it should appear on Check > Save

Purchasing > Vouchers > Select desired Voucher > Select Unpost