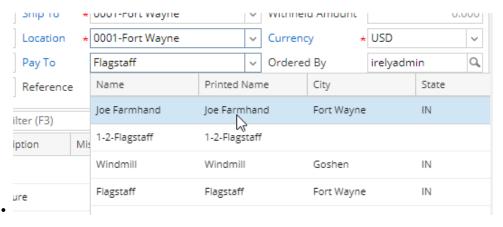

### Change "Pay To" to vendor you set up above.

Select Post

On the Vendor Screen Select the Locations Tab

Enter Pay to Vendor information > Enter both Location Name and Printed Name as it should appear on Check > Save

Purchasing > Vouchers > Select desired Voucher > Select Unpost