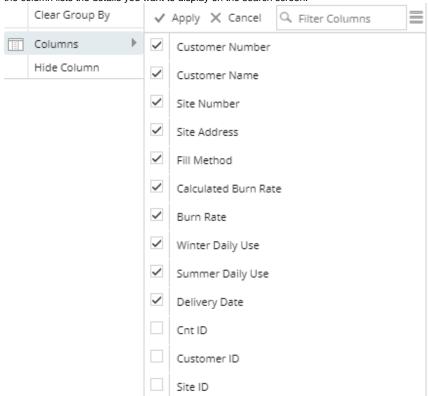

- 1. From Tank Management, open Deliveries menu. This will display the Deliveries Search screen.
- 2. Navigate on Out of Range Burn Rates tab. This will show all the sites and its delivery details.
- 3. Opening a specific record will automatically opens the Site screen.
- 4. Opening a specific delivery will automatically focus in site's Delivery History tab and opens the Delivery History screen.
- Showing of Out of Range Burn Rates details can be customized by right clicking any of the Column Header > Columns. Select/Deselect from the column lists the details you want to display on the search screen.