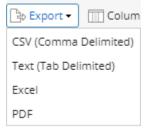

- 6. The search screen can be also filtered, exported and printed like a report. Click on the **Advanced Filter icon** (magnifying glass) and select/enter specific filters. Click the same icon to add more filters.
- 7. Hit the **Enter Key** to apply the filters and display the results.
- 8. The results can be exported via Export button on the following format:

- 9. Exporting the records will be downloaded from the browser. For PDF file, opening the downloaded file will navigate you to another browser while the rest can be opened on the specific applications available on your computer.
- 10. **Print** the report.